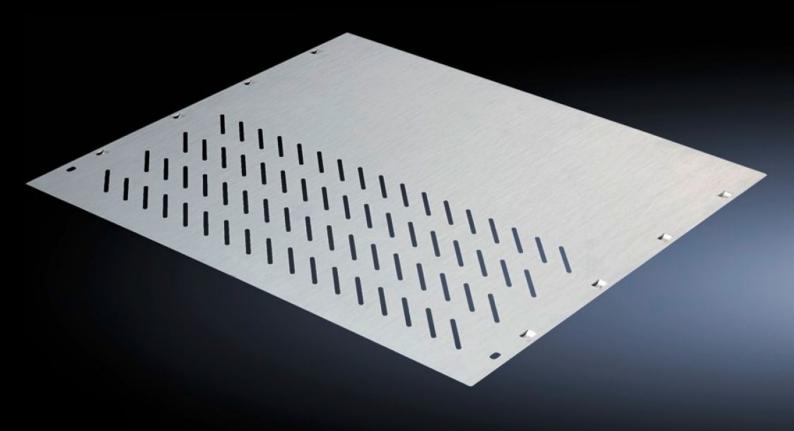

## SV 9673.468 - Compartment divider

For the horizontal separation of compartments.

#### **Features**

| Model No.             | SV 9673.468                                                                                                                                                   |
|-----------------------|---------------------------------------------------------------------------------------------------------------------------------------------------------------|
| Design                | With louvres                                                                                                                                                  |
| Product description   | For the horizontal separation of compartments. In combination with<br>the side panel modules, this creates Form separation in accordance<br>with Form 3 or 4. |
| Material              | Sheet steel, 1.25 mm                                                                                                                                          |
| Surface finish        | Zinc-plated                                                                                                                                                   |
| For compartment depth | 800 mm                                                                                                                                                        |
| Assembly instruction  | 2 mounting brackets are required to install each compartment divider.                                                                                         |
| Dimensions            | Width: 506 mm<br>Depth: 788 mm                                                                                                                                |
| To fit                | Width: = 600 mm                                                                                                                                               |
| Packs of              | 4 pc(s).                                                                                                                                                      |
| Net weight            | 15.228                                                                                                                                                        |
| Gross weight          | 15.62                                                                                                                                                         |
| Customs tariff number | 73269098                                                                                                                                                      |
| EAN                   | 4028177570849                                                                                                                                                 |
| ETIM 9                | EC002525                                                                                                                                                      |