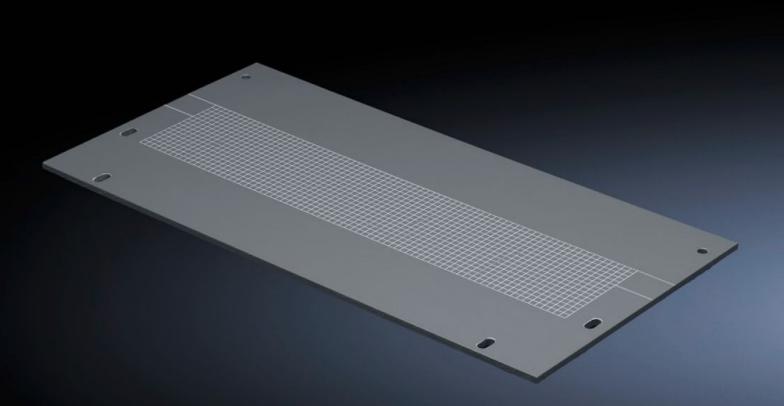

## SV 9673.504 - Gland plate for compartment divider with duct

To shroud the opening for vertical busbar systems.

## Features

| Model No.             | SV 9673.504                                        |
|-----------------------|----------------------------------------------------|
| Product description   | To shroud the opening for vertical busbar systems. |
| Material              | ABS PMMA                                           |
| Dimensions            | Width: 250 mm<br>Height: 223.5 mm                  |
| To fit                | Width: = 400 mm                                    |
| Packs of              | 4 pc(s).                                           |
| Net weight            | 0.996                                              |
| Customs tariff number | 39269097                                           |
| EAN                   | 4028177600119                                      |
| ETIM 9                | EC002525                                           |
| ECLASS 8.0            | 27400613                                           |