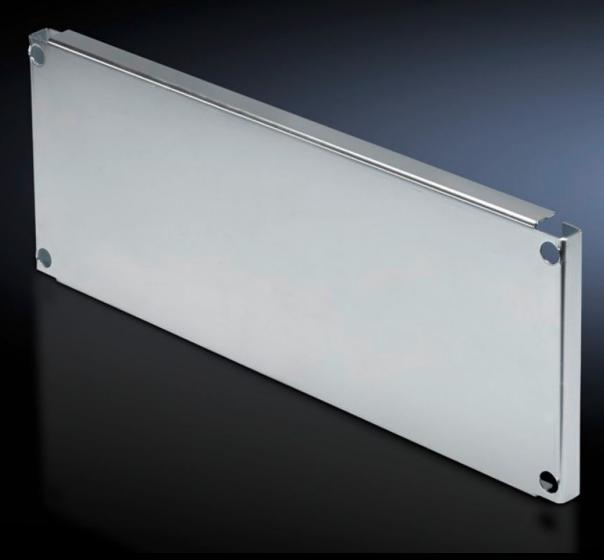

## SV 9673.644 - Partial mounting plates for compartment side panel modules (internal compartmentalisation)

With or without duct, for direct attachment to the functional space side panel modules.

#### **Features**

| Model No.              | SV 9673.644                                                                                                                                                                                                                                                                                                                                           |
|------------------------|-------------------------------------------------------------------------------------------------------------------------------------------------------------------------------------------------------------------------------------------------------------------------------------------------------------------------------------------------------|
| Design                 | Without duct                                                                                                                                                                                                                                                                                                                                          |
| Product description    | For direct attachment to the compartment side panel modules for internal compartmentalisation. Universal interior installation with switchgear and controlgear. Creation of additional mounting levels. In combination with compartment dividers and side panel modules, internal compartmentalisation in accordance with Form 2, 3 or 4 is possible. |
| Material               | Sheet steel, 2 mm                                                                                                                                                                                                                                                                                                                                     |
| Surface finish         | Zinc-plated                                                                                                                                                                                                                                                                                                                                           |
| Supply includes        | Angle brackets and assembly parts                                                                                                                                                                                                                                                                                                                     |
| For compartment height | 400 mm                                                                                                                                                                                                                                                                                                                                                |
| Dimensions             | Width: 302 mm<br>Height: 393 mm                                                                                                                                                                                                                                                                                                                       |
| To fit                 | Width: = 400 mm                                                                                                                                                                                                                                                                                                                                       |
| Packs of               | 1 pc(s).                                                                                                                                                                                                                                                                                                                                              |
| Net weight             | 3.493                                                                                                                                                                                                                                                                                                                                                 |
| Gross weight           | 3.693                                                                                                                                                                                                                                                                                                                                                 |