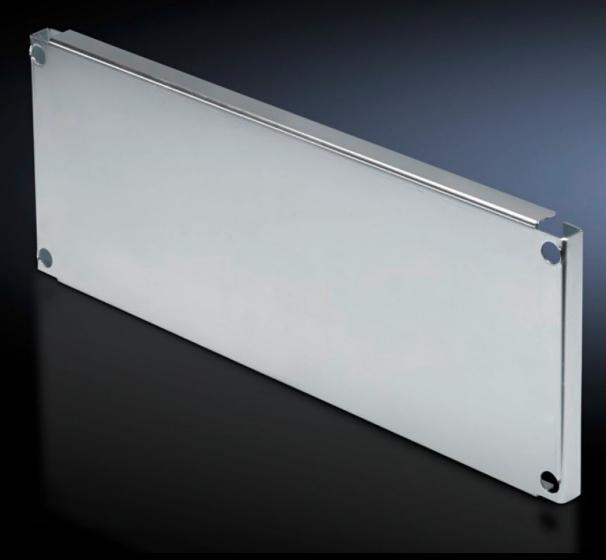

# SV 9673.646 - Partial mounting plates for compartment side panel modules (internal compartmentalisation)

With or without duct, for direct attachment to the functional space side panel modules.

#### **Features**

| Model No.              | SV 9673.646                                                                                                                                                                                                                                                                                                                                           |
|------------------------|-------------------------------------------------------------------------------------------------------------------------------------------------------------------------------------------------------------------------------------------------------------------------------------------------------------------------------------------------------|
| Design                 | Without duct                                                                                                                                                                                                                                                                                                                                          |
| Product description    | For direct attachment to the compartment side panel modules for internal compartmentalisation. Universal interior installation with switchgear and controlgear. Creation of additional mounting levels. In combination with compartment dividers and side panel modules, internal compartmentalisation in accordance with Form 2, 3 or 4 is possible. |
| Material               | Sheet steel, 2 mm                                                                                                                                                                                                                                                                                                                                     |
| Surface finish         | Zinc-plated                                                                                                                                                                                                                                                                                                                                           |
| Supply includes        | Angle brackets and assembly parts                                                                                                                                                                                                                                                                                                                     |
| For compartment height | 600 mm                                                                                                                                                                                                                                                                                                                                                |
| Dimensions             | Width: 302 mm<br>Height: 593 mm                                                                                                                                                                                                                                                                                                                       |
| To fit                 | Width: = 400 mm                                                                                                                                                                                                                                                                                                                                       |
| Packs of               | 1 pc(s).                                                                                                                                                                                                                                                                                                                                              |
| Net weight             | 5.13                                                                                                                                                                                                                                                                                                                                                  |
| Gross weight           | 5.4                                                                                                                                                                                                                                                                                                                                                   |