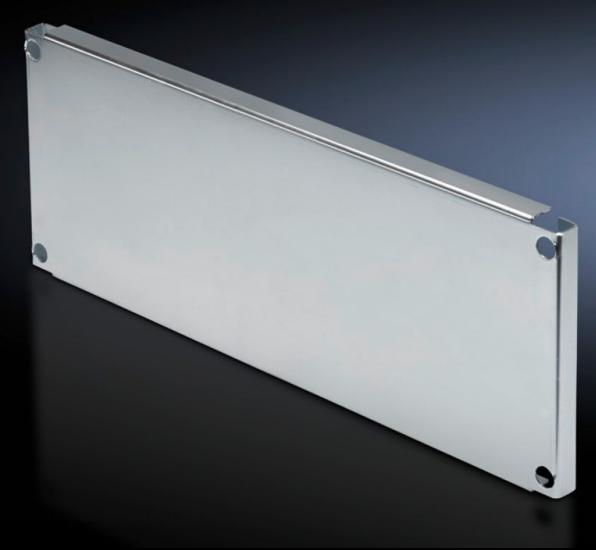

# SV 9673.660 - Partial mounting plates for compartment side panel modules (internal compartmentalisation)

With or without duct, for direct attachment to the functional space side panel modules.

#### **Features**

| Model No.              | SV 9673.660                                                                                                                                                                                                                                                                                                                                           |
|------------------------|-------------------------------------------------------------------------------------------------------------------------------------------------------------------------------------------------------------------------------------------------------------------------------------------------------------------------------------------------------|
| Design                 | Without duct                                                                                                                                                                                                                                                                                                                                          |
| Product description    | For direct attachment to the compartment side panel modules for internal compartmentalisation. Universal interior installation with switchgear and controlgear. Creation of additional mounting levels. In combination with compartment dividers and side panel modules, internal compartmentalisation in accordance with Form 2, 3 or 4 is possible. |
| Material               | Sheet steel, 2 mm                                                                                                                                                                                                                                                                                                                                     |
| Surface finish         | Zinc-plated                                                                                                                                                                                                                                                                                                                                           |
| Supply includes        | Angle brackets and assembly parts                                                                                                                                                                                                                                                                                                                     |
| For compartment height | 1.000 mm                                                                                                                                                                                                                                                                                                                                              |
| Dimensions             | Width: 502 mm<br>Height: 993 mm                                                                                                                                                                                                                                                                                                                       |
| To fit                 | Width: = 600 mm                                                                                                                                                                                                                                                                                                                                       |
| Packs of               | 1 pc(s).                                                                                                                                                                                                                                                                                                                                              |
| Net weight             | 11.625                                                                                                                                                                                                                                                                                                                                                |
| Gross weight           | 12.237                                                                                                                                                                                                                                                                                                                                                |