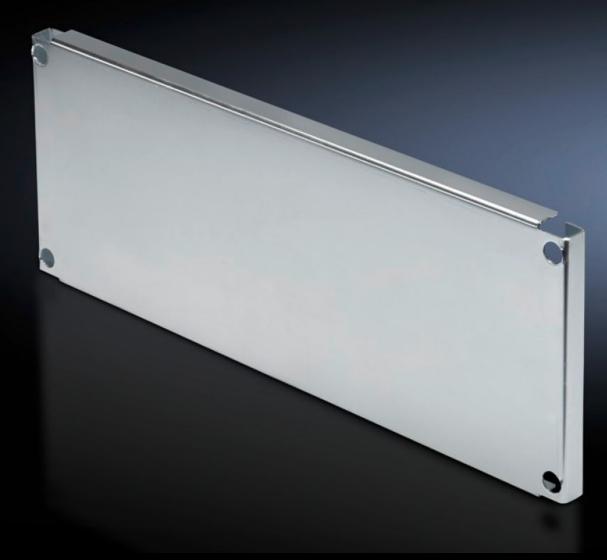

# SV 9673.663 - Partial mounting plates for compartment side panel modules (internal compartmentalisation)

With or without duct, for direct attachment to the functional space side panel modules.

#### **Features**

| Model No.              | SV 9673.663                                                                                                                                                                                                                                                                                                                                           |
|------------------------|-------------------------------------------------------------------------------------------------------------------------------------------------------------------------------------------------------------------------------------------------------------------------------------------------------------------------------------------------------|
| Design                 | Without duct                                                                                                                                                                                                                                                                                                                                          |
| Product description    | For direct attachment to the compartment side panel modules for internal compartmentalisation. Universal interior installation with switchgear and controlgear. Creation of additional mounting levels. In combination with compartment dividers and side panel modules, internal compartmentalisation in accordance with Form 2, 3 or 4 is possible. |
| Material               | Sheet steel, 2 mm                                                                                                                                                                                                                                                                                                                                     |
| Surface finish         | Zinc-plated                                                                                                                                                                                                                                                                                                                                           |
| Supply includes        | Angle brackets and assembly parts                                                                                                                                                                                                                                                                                                                     |
| For compartment height | 300 mm                                                                                                                                                                                                                                                                                                                                                |
| Dimensions             | Width: 502 mm<br>Height: 293 mm                                                                                                                                                                                                                                                                                                                       |
| To fit                 | Width: = 600 mm                                                                                                                                                                                                                                                                                                                                       |
| Packs of               | 1 pc(s).                                                                                                                                                                                                                                                                                                                                              |
| Net weight             | 3.657                                                                                                                                                                                                                                                                                                                                                 |
| Gross weight           | 3.857                                                                                                                                                                                                                                                                                                                                                 |