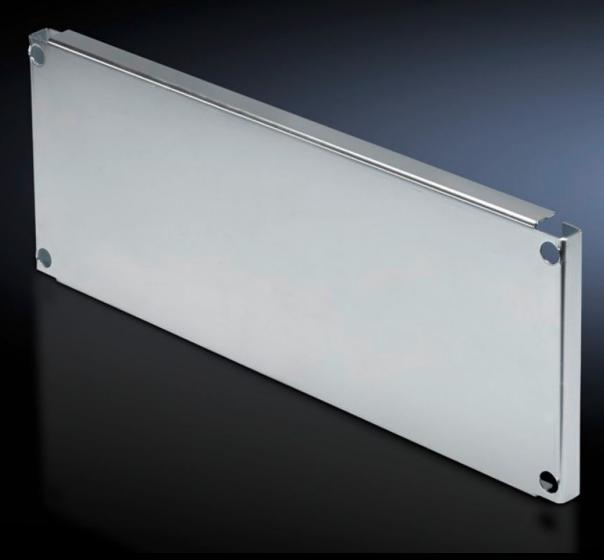

# SV 9673.668 - Partial mounting plates for compartment side panel modules (internal compartmentalisation)

With or without duct, for direct attachment to the functional space side panel modules.

#### **Features**

| Model No.              | SV 9673.668                                                                                                                                                                                                                                                                                                                                           |
|------------------------|-------------------------------------------------------------------------------------------------------------------------------------------------------------------------------------------------------------------------------------------------------------------------------------------------------------------------------------------------------|
| Design                 | Without duct                                                                                                                                                                                                                                                                                                                                          |
| Product description    | For direct attachment to the compartment side panel modules for internal compartmentalisation. Universal interior installation with switchgear and controlgear. Creation of additional mounting levels. In combination with compartment dividers and side panel modules, internal compartmentalisation in accordance with Form 2, 3 or 4 is possible. |
| Material               | Sheet steel, 2 mm                                                                                                                                                                                                                                                                                                                                     |
| Surface finish         | Zinc-plated                                                                                                                                                                                                                                                                                                                                           |
| Supply includes        | Angle brackets and assembly parts                                                                                                                                                                                                                                                                                                                     |
| For compartment height | 800 mm                                                                                                                                                                                                                                                                                                                                                |
| Dimensions             | Width: 502 mm<br>Height: 793 mm                                                                                                                                                                                                                                                                                                                       |
| To fit                 | Width: = 600 mm                                                                                                                                                                                                                                                                                                                                       |
| Packs of               | 1 pc(s).                                                                                                                                                                                                                                                                                                                                              |
| Net weight             | 9.337                                                                                                                                                                                                                                                                                                                                                 |
| Gross weight           | 9.828                                                                                                                                                                                                                                                                                                                                                 |