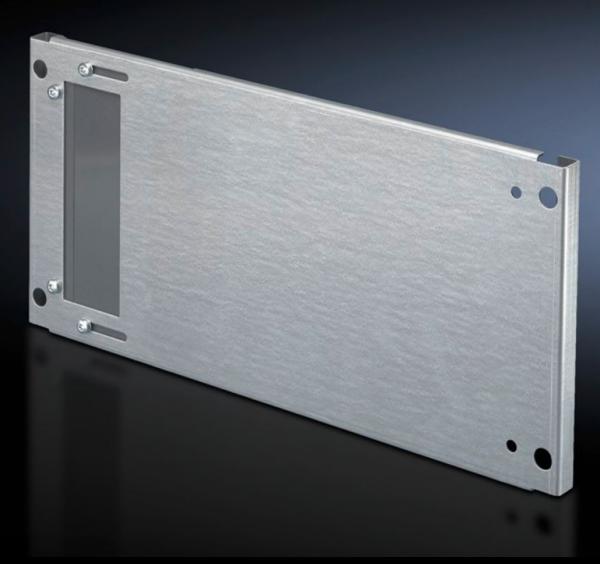

# SV 9673.672 - Partial mounting plates for compartment side panel modules (internal compartmentalisation)

With or without duct, for direct attachment to the functional space side panel modules.

#### **Features**

| Model No.              | SV 9673.672                                                                                                                                                                                                                                                                                                                                           |
|------------------------|-------------------------------------------------------------------------------------------------------------------------------------------------------------------------------------------------------------------------------------------------------------------------------------------------------------------------------------------------------|
| Design                 | with gland made from insulating material                                                                                                                                                                                                                                                                                                              |
| Product description    | For direct attachment to the compartment side panel modules for internal compartmentalisation. Universal interior installation with switchgear and controlgear. Creation of additional mounting levels. In combination with compartment dividers and side panel modules, internal compartmentalisation in accordance with Form 2, 3 or 4 is possible. |
| Material               | Sheet steel, 2 mm                                                                                                                                                                                                                                                                                                                                     |
| Surface finish         | Zinc-plated                                                                                                                                                                                                                                                                                                                                           |
| Supply includes        | Angle brackets and assembly parts                                                                                                                                                                                                                                                                                                                     |
| For compartment height | 200 mm                                                                                                                                                                                                                                                                                                                                                |
| Dimensions             | Width: 502 mm<br>Height: 193 mm                                                                                                                                                                                                                                                                                                                       |
| To fit                 | Width: = 600 mm                                                                                                                                                                                                                                                                                                                                       |
| Packs of               | 1 pc(s).                                                                                                                                                                                                                                                                                                                                              |
| Net weight             | 2.536                                                                                                                                                                                                                                                                                                                                                 |
| Gross weight           | 2.68                                                                                                                                                                                                                                                                                                                                                  |