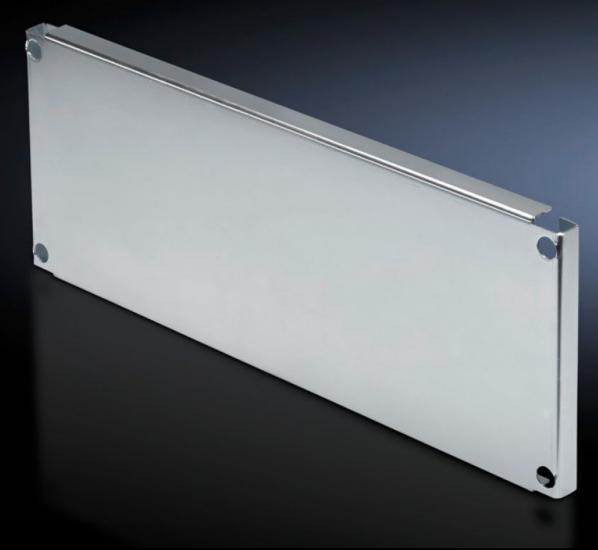

# SV 9673.680 - Partial mounting plates for compartment side panel modules (internal compartmentalisation)

With or without duct, for direct attachment to the functional space side panel modules.

#### **Features**

| Model No.              | SV 9673.680                                                                                                                                                                                                                                                                                                                                           |
|------------------------|-------------------------------------------------------------------------------------------------------------------------------------------------------------------------------------------------------------------------------------------------------------------------------------------------------------------------------------------------------|
| Design                 | Without duct                                                                                                                                                                                                                                                                                                                                          |
| Product description    | For direct attachment to the compartment side panel modules for internal compartmentalisation. Universal interior installation with switchgear and controlgear. Creation of additional mounting levels. In combination with compartment dividers and side panel modules, internal compartmentalisation in accordance with Form 2, 3 or 4 is possible. |
| Material               | Sheet steel, 2 mm                                                                                                                                                                                                                                                                                                                                     |
| Surface finish         | Zinc-plated                                                                                                                                                                                                                                                                                                                                           |
| Supply includes        | Angle brackets and assembly parts                                                                                                                                                                                                                                                                                                                     |
| For compartment height | 1.000 mm                                                                                                                                                                                                                                                                                                                                              |
| Dimensions             | Width: 702 mm<br>Height: 993 mm                                                                                                                                                                                                                                                                                                                       |
| To fit                 | Width: = 800 mm                                                                                                                                                                                                                                                                                                                                       |
| Packs of               | 1 pc(s).                                                                                                                                                                                                                                                                                                                                              |
| Net weight             | 14.5                                                                                                                                                                                                                                                                                                                                                  |
| Gross weight           | 15.5                                                                                                                                                                                                                                                                                                                                                  |