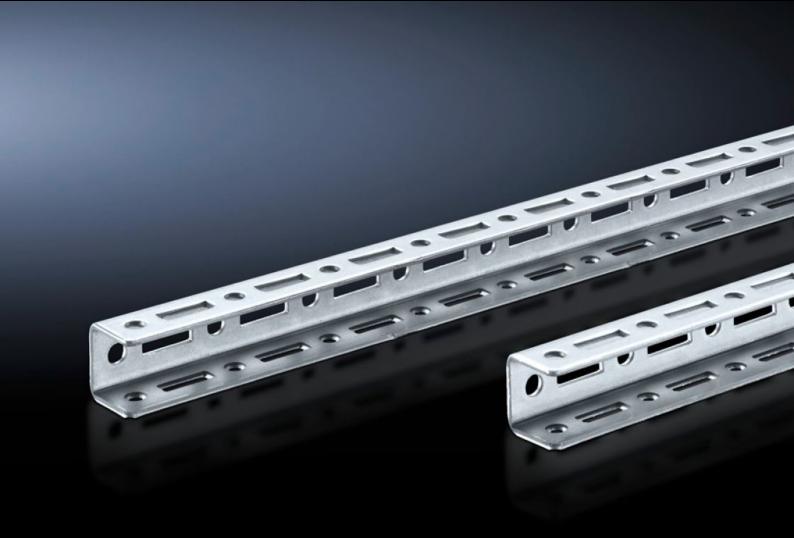

## SV 9673.920 - TS punched rail 17 x 17 mm for TS

For building an auxiliary construction for dividing the busbar space and for individual use as mounting frame for low and medium loads.

## **Features**

| Model No.             | SV 9673.920                                                                                                                                                                                                                                                                  |
|-----------------------|------------------------------------------------------------------------------------------------------------------------------------------------------------------------------------------------------------------------------------------------------------------------------|
| Design                | For horizontal busbar space separation                                                                                                                                                                                                                                       |
| Product description   | Mounting angle with TS pitch on three sides. Suitable for building an auxiliary construction for dividing the busbar space, for individual use as a mounting frame for low and medium loads, and fastening to the internal or external mounting level of the TS 8 enclosure. |
| Material              | Sheet steel, 1.5 mm                                                                                                                                                                                                                                                          |
| Surface finish        | Zinc-plated                                                                                                                                                                                                                                                                  |
| Length                | 137,5 mm                                                                                                                                                                                                                                                                     |
| To fit                | Enclosure type: TS 8                                                                                                                                                                                                                                                         |
| Packs of              | 12 pc(s).                                                                                                                                                                                                                                                                    |
| Net weight            | 0.6                                                                                                                                                                                                                                                                          |
| Gross weight          | 0.666                                                                                                                                                                                                                                                                        |
| Customs tariff number | 73269098                                                                                                                                                                                                                                                                     |
| EAN                   | 4028177576728                                                                                                                                                                                                                                                                |
| ETIM 9                | EC002525                                                                                                                                                                                                                                                                     |
| ECLASS 8.0            | 27189234                                                                                                                                                                                                                                                                     |