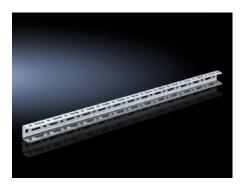

### SV 9673.995 - TS punched rail 17 x 17 mm for TS

For building an auxiliary construction for dividing the busbar space and for individual use as mounting frame for low and medium loads.

#### **Features**

| Model No.                              | SV 9673.995                                                                                                                                                                                                                                                                  |
|----------------------------------------|------------------------------------------------------------------------------------------------------------------------------------------------------------------------------------------------------------------------------------------------------------------------------|
| Design                                 | For vertical separation with busbar system in the bottom rear section                                                                                                                                                                                                        |
| Product description                    | Mounting angle with TS pitch on three sides. Suitable for building an auxiliary construction for dividing the busbar space, for individual use as a mounting frame for low and medium loads, and fastening to the internal or external mounting level of the TS 8 enclosure. |
| Material                               | Sheet steel, 1.5 mm                                                                                                                                                                                                                                                          |
| Surface finish                         | Zinc-plated                                                                                                                                                                                                                                                                  |
| Length                                 | 862,5 mm                                                                                                                                                                                                                                                                     |
| To fit                                 | Enclosure type: TS 8                                                                                                                                                                                                                                                         |
| OUT_FUNCTIONAL_SPACE_HEIGH<br>T_COL_SM | = 700 - = 800                                                                                                                                                                                                                                                                |
| Packs of                               | 12 pc(s).                                                                                                                                                                                                                                                                    |
| Net weight                             | 3.3                                                                                                                                                                                                                                                                          |
| Customs tariff number                  | 73269098                                                                                                                                                                                                                                                                     |
| EAN                                    | 4028177627864                                                                                                                                                                                                                                                                |
| ETIM 9                                 | EC002525                                                                                                                                                                                                                                                                     |