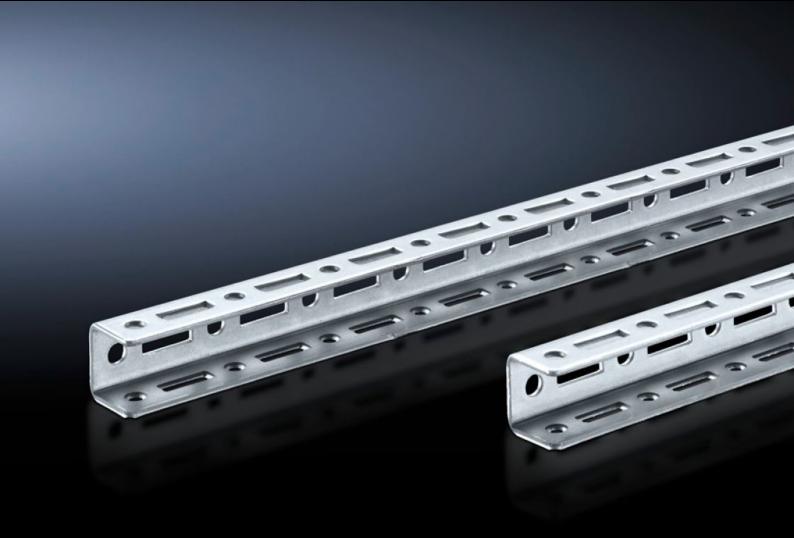

### SV 9673.995 - TS punched rail 17 x 17 mm for TS

For building an auxiliary construction for dividing the busbar space and for individual use as mounting frame for low and medium loads.

#### **Features**

| Model No.                              | SV 9673.995                                                                                                                                                                                                                                                                  |
|----------------------------------------|------------------------------------------------------------------------------------------------------------------------------------------------------------------------------------------------------------------------------------------------------------------------------|
| Design                                 | For vertical separation with busbar system in the bottom rear section                                                                                                                                                                                                        |
| Product description                    | Mounting angle with TS pitch on three sides. Suitable for building an auxiliary construction for dividing the busbar space, for individual use as a mounting frame for low and medium loads, and fastening to the internal or external mounting level of the TS 8 enclosure. |
| Material                               | Sheet steel, 1.5 mm                                                                                                                                                                                                                                                          |
| Surface finish                         | Zinc-plated                                                                                                                                                                                                                                                                  |
| Length                                 | 862,5 mm                                                                                                                                                                                                                                                                     |
| To fit                                 | Enclosure type: TS 8                                                                                                                                                                                                                                                         |
| OUT_FUNCTIONAL_SPACE_HEIGH<br>T_COL_SM | = 700 - = 800                                                                                                                                                                                                                                                                |
| Packs of                               | 12 pc(s).                                                                                                                                                                                                                                                                    |
| Net weight                             | 3.3                                                                                                                                                                                                                                                                          |
| Customs tariff number                  | 73269098                                                                                                                                                                                                                                                                     |
| EAN                                    | 4028177627864                                                                                                                                                                                                                                                                |
| ETIM 9                                 | EC002525                                                                                                                                                                                                                                                                     |