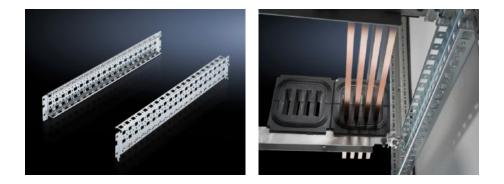

# SV 9674.056 - Punched sections with mounting flanges for coupling section

For assembling a Maxi-PLS or Flat-PLS busbar system directly beneath or above the circuitbreaker.

### Features

| Model No.             | SV 9674.056                                                                                                                                                                                                                                                                                                                                                                                                                                                                                           |
|-----------------------|-------------------------------------------------------------------------------------------------------------------------------------------------------------------------------------------------------------------------------------------------------------------------------------------------------------------------------------------------------------------------------------------------------------------------------------------------------------------------------------------------------|
| Product description   | For assembling a Maxi-PLS or Flat-PLS busbar system directly<br>beneath or above the circuit-breaker. This punched section with<br>mounting flange may be used without conflict in conjunction with<br>the compartment space side panel modules. It is attached to the<br>outer level of the TS 8 enclosure system, but thanks to the PS<br>punchings allows a mounting level as in the roof or base frame,<br>thereby facilitating the use of busbar system attachment for the<br>roof/base section. |
| Material              | Sheet steel                                                                                                                                                                                                                                                                                                                                                                                                                                                                                           |
| Surface finish        | Zinc-plated                                                                                                                                                                                                                                                                                                                                                                                                                                                                                           |
| Supply includes       | Assembly parts                                                                                                                                                                                                                                                                                                                                                                                                                                                                                        |
| To fit                | Enclosure type: TS<br>Width: = 600 mm<br>Depth: = 600 mm                                                                                                                                                                                                                                                                                                                                                                                                                                              |
| Packs of              | 2 pc(s).                                                                                                                                                                                                                                                                                                                                                                                                                                                                                              |
| Net weight            | 1.148                                                                                                                                                                                                                                                                                                                                                                                                                                                                                                 |
| Gross weight          | 1.347                                                                                                                                                                                                                                                                                                                                                                                                                                                                                                 |
| Customs tariff number | 73269098                                                                                                                                                                                                                                                                                                                                                                                                                                                                                              |
| Customs tariff number | 73269098                                                                                                                                                                                                                                                                                                                                                                                                                                                                                              |