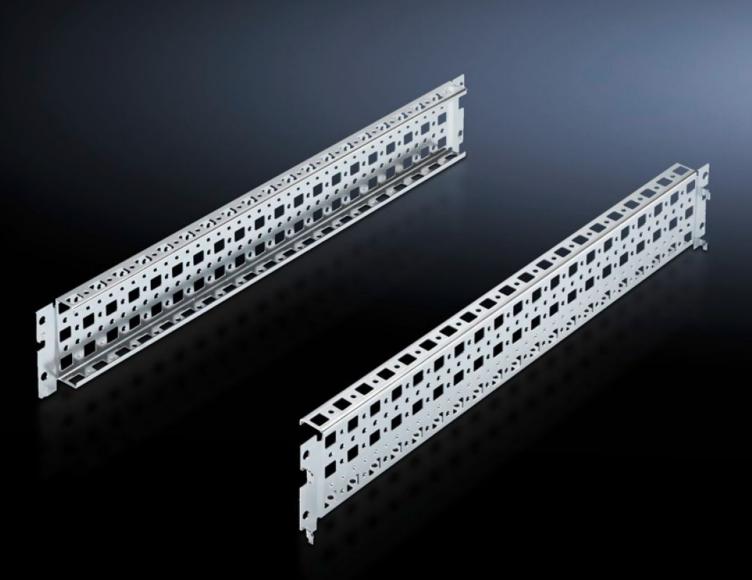

# SV 9674.056 - Punched sections with mounting flanges for coupling section

For assembling a Maxi-PLS or Flat-PLS busbar system directly beneath or above the circuitbreaker.

### Features

| Model No.             | SV 9674.056                                                                                                                                                                                                                                                                                                                                                                                                                                                                                           |
|-----------------------|-------------------------------------------------------------------------------------------------------------------------------------------------------------------------------------------------------------------------------------------------------------------------------------------------------------------------------------------------------------------------------------------------------------------------------------------------------------------------------------------------------|
| Product description   | For assembling a Maxi-PLS or Flat-PLS busbar system directly<br>beneath or above the circuit-breaker. This punched section with<br>mounting flange may be used without conflict in conjunction with<br>the compartment space side panel modules. It is attached to the<br>outer level of the TS 8 enclosure system, but thanks to the PS<br>punchings allows a mounting level as in the roof or base frame,<br>thereby facilitating the use of busbar system attachment for the<br>roof/base section. |
| Material              | Sheet steel                                                                                                                                                                                                                                                                                                                                                                                                                                                                                           |
| Surface finish        | Zinc-plated                                                                                                                                                                                                                                                                                                                                                                                                                                                                                           |
| Supply includes       | Assembly parts                                                                                                                                                                                                                                                                                                                                                                                                                                                                                        |
| To fit                | Enclosure type: TS<br>Width: = 600 mm<br>Depth: = 600 mm                                                                                                                                                                                                                                                                                                                                                                                                                                              |
| Packs of              | 2 pc(s).                                                                                                                                                                                                                                                                                                                                                                                                                                                                                              |
| Net weight            | 1.148                                                                                                                                                                                                                                                                                                                                                                                                                                                                                                 |
| Gross weight          | 1.347                                                                                                                                                                                                                                                                                                                                                                                                                                                                                                 |
| Customs tariff number | 73269098                                                                                                                                                                                                                                                                                                                                                                                                                                                                                              |
| Customs tariff number | 73269098                                                                                                                                                                                                                                                                                                                                                                                                                                                                                              |