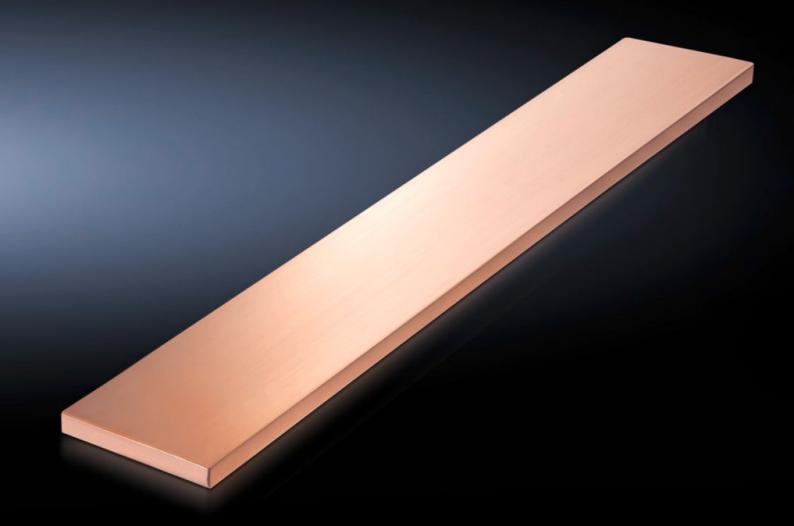

# SV 9674.406 - Distribution busbars for fuse-switch disconnector section

For installation in the fuse-switch disconnector sections, suitable for Maxi-PLS and Flat-PLS main busbar systems.

#### **Features**

| Model No.                    | SV 9674.406                                                                                                                         |
|------------------------------|-------------------------------------------------------------------------------------------------------------------------------------|
| Product description          | Distribution busbar to fit the main busbar systems Maxi-PLS and Flat-PLS for installation in the fuse-switch disconnector sections. |
| Material                     | E-Cu                                                                                                                                |
| Length                       | 1.632,5 mm                                                                                                                          |
| To fit                       | Height: = 2,000 mm                                                                                                                  |
| Cross-section                | 60 mm x 10 mm                                                                                                                       |
| Packs of                     | 1 pc(s).                                                                                                                            |
| Net weight                   | 8.72                                                                                                                                |
| Gross weight                 | 8.8                                                                                                                                 |
| Copper weight (kg per piece) | 8.72                                                                                                                                |
| Customs tariff number        | 74071000                                                                                                                            |
| EAN                          | 4028177613768                                                                                                                       |
| ETIM 9                       | EC001900                                                                                                                            |
| ECLASS 8.0                   | 27400613                                                                                                                            |