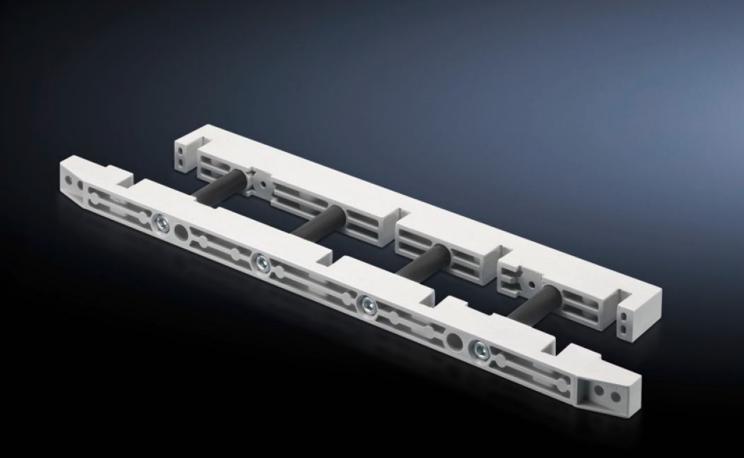

# SV 9674.410 - Busbar support for fuse-switch disconnector section

Busbar support for the distribution busbar system of the fuse-switch disconnector section.

#### **Features**

| Model No.             | SV 9674.410                                                                                    |
|-----------------------|------------------------------------------------------------------------------------------------|
| Product description   | Busbar support for the distribution busbar system of the fuse-<br>switch disconnector section. |
| Material              | Duroplastic polyester                                                                          |
| Supply includes       | Mounting bracket and screws                                                                    |
| To fit busbars        | Flat copper busbars                                                                            |
| To fit busbars        | Width: 100<br>Height: 10 mm                                                                    |
| Number of poles       | 3-pole<br>4-pole                                                                               |
| Packs of              | 1 pc(s).                                                                                       |
| Net weight            | 1.259                                                                                          |
| Gross weight          | 1.313                                                                                          |
| Customs tariff number | 85469010                                                                                       |
| EAN                   | 4028177613430                                                                                  |
| ETIM 9                | EC001166                                                                                       |
| ECLASS 8.0            | 27400613                                                                                       |
|                       |                                                                                                |