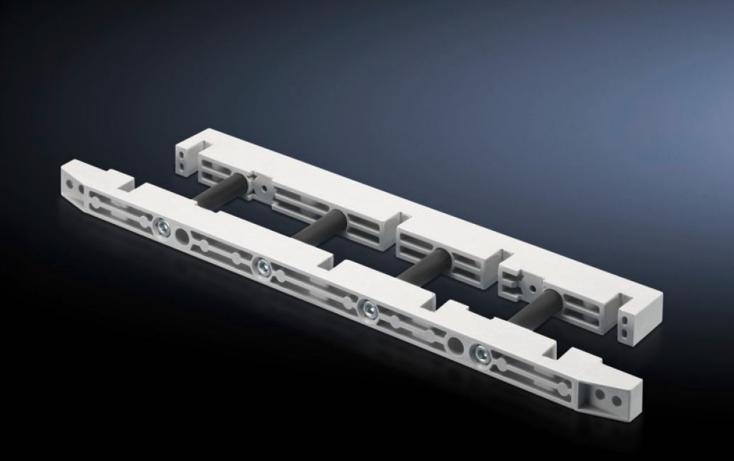

# SV 9674.415 - Busbar support for fuse-switch disconnector section

Busbar support for the distribution busbar system of the fuse-switch disconnector section.

#### **Features**

| Model No.             | SV 9674.415                                                                                    |
|-----------------------|------------------------------------------------------------------------------------------------|
| Product description   | Busbar support for the distribution busbar system of the fuse-<br>switch disconnector section. |
| Material              | Duroplastic polyester                                                                          |
| Supply includes       | Mounting bracket and screws                                                                    |
| To fit busbars        | Flat copper busbars                                                                            |
| To fit busbars        | Width: 50<br>Height: 10 mm                                                                     |
| Number of poles       | 3-pole<br>4-pole                                                                               |
| Packs of              | 1 pc(s).                                                                                       |
| Net weight            | 1.1                                                                                            |
| Gross weight          | 1.124                                                                                          |
| Customs tariff number | 85469010                                                                                       |
| EAN                   | 4028177613447                                                                                  |
| ETIM 9                | EC001900                                                                                       |
| ECLASS 8.0            | 27400613                                                                                       |
|                       |                                                                                                |