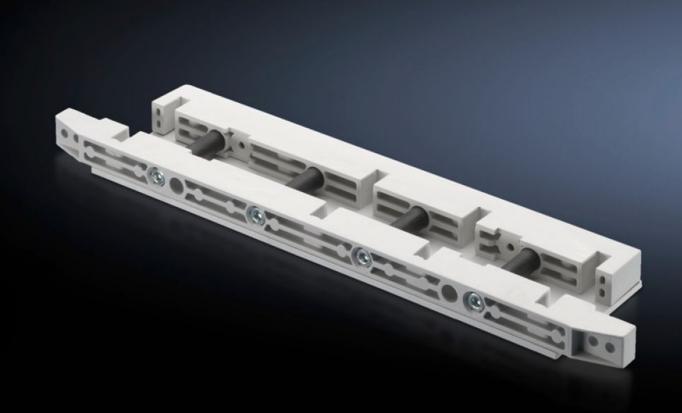

# SV 9674.430 - End support for fuse-switch disconnector section

End support for the distribution busbar system, for vertical support of the distribution busbar system with infeed from above.

#### **Features**

| Model No.             | SV 9674.430                                                                                                                                                            |
|-----------------------|------------------------------------------------------------------------------------------------------------------------------------------------------------------------|
| Product description   | End support for the distribution busbar system of the fuse-switch disconnector section, for vertical support of the distribution busbar system with infeed from above. |
| Material              | Duroplastic polyester                                                                                                                                                  |
| Supply includes       | Mounting bracket and screws                                                                                                                                            |
| To fit busbars        | Width: 100<br>Height: 10 mm                                                                                                                                            |
| Number of poles       | 3-pole<br>4-pole                                                                                                                                                       |
| Packs of              | 1 pc(s).                                                                                                                                                               |
| Net weight            | 1.679                                                                                                                                                                  |
| Gross weight          | 1.72                                                                                                                                                                   |
| Customs tariff number | 39269097                                                                                                                                                               |
| EAN                   | 4028177613515                                                                                                                                                          |
| ETIM 9                | EC001166                                                                                                                                                               |
| ECLASS 8.0            | 27400613                                                                                                                                                               |
|                       |                                                                                                                                                                        |