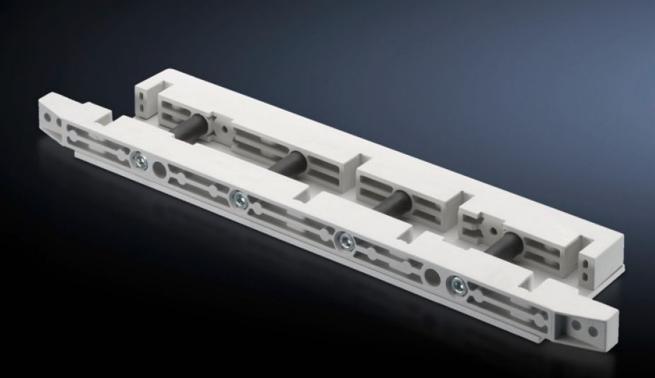

## SV 9674.436 - End support for fuse-switch disconnector section

End support for the distribution busbar system, for vertical support of the distribution busbar system with infeed from above.

## Features

| Model No.             | SV 9674.436                                                                                                                                                            |
|-----------------------|------------------------------------------------------------------------------------------------------------------------------------------------------------------------|
| Product description   | End support for the distribution busbar system of the fuse-switch disconnector section, for vertical support of the distribution busbar system with infeed from above. |
| Material              | Duroplastic polyester                                                                                                                                                  |
| Supply includes       | Mounting bracket and screws                                                                                                                                            |
| To fit busbars        | Width: 60<br>Height: 10 mm                                                                                                                                             |
| Number of poles       | 3-pole<br>4-pole                                                                                                                                                       |
| Packs of              | 1 pc(s).                                                                                                                                                               |
| Net weight            | 1.459                                                                                                                                                                  |
| Gross weight          | 1.48                                                                                                                                                                   |
| Customs tariff number | 39269097                                                                                                                                                               |
| EAN                   | 4028177613539                                                                                                                                                          |
| ETIM 9                | EC001166                                                                                                                                                               |
| ECLASS 8.0            | 27400613                                                                                                                                                               |