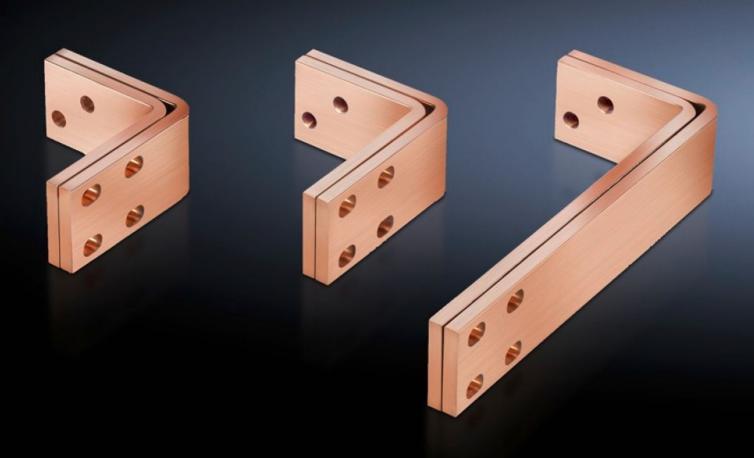

### SV 9674.441 - Connection bracket

For connecting Maxi-PLS or Flat-PLS main busbar systems to distributor busbar systems of the switch-disconnector-fuse sections, no drilling required.

#### **Features**

| Model No.                       | SV 9674.441                                                                                                                                           |
|---------------------------------|-------------------------------------------------------------------------------------------------------------------------------------------------------|
| Design                          | for the roof section/base section                                                                                                                     |
| Product description             | For connecting Maxi-PLS or Flat-PLS main busbar systems to distributor busbar systems of the switch-disconnector-fuse sections, no drilling required. |
| Material                        | E-Cu                                                                                                                                                  |
| Supply includes                 | Assembly parts                                                                                                                                        |
| Suitable for busbar application | L1/L2/L3                                                                                                                                              |
| To fit busbar system            | Maxi-PLS 1600<br>Maxi-PLS 2000                                                                                                                        |
| To fit                          | Enclosure type: TS 8<br>Depth: = 600 mm                                                                                                               |
| Packs of                        | 1 set(s)                                                                                                                                              |
| Net weight                      | 8.208                                                                                                                                                 |
| Gross weight                    | 9.12                                                                                                                                                  |
| Copper weight (kg per piece)    | 9.56                                                                                                                                                  |
| Customs tariff number           | 74198090                                                                                                                                              |
| EAN                             | 4028177626874                                                                                                                                         |
|                                 |                                                                                                                                                       |