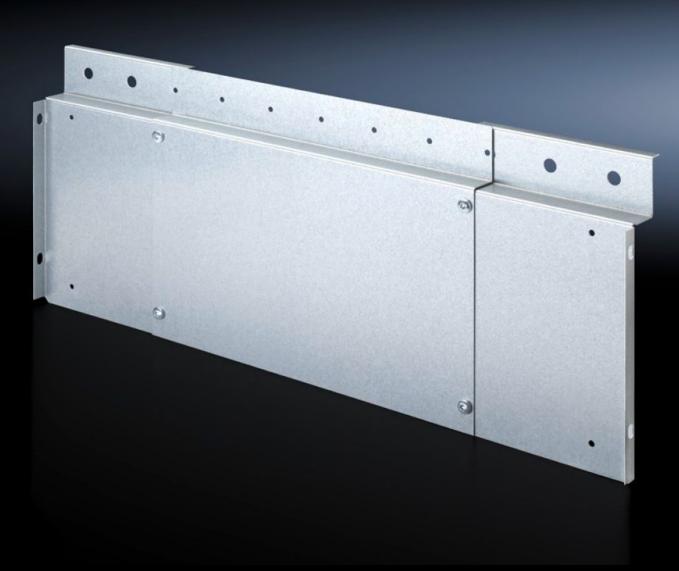

## SV 9674.560 - Wiring trim panel

Wiring system for Ri4Power with internal compartmentalisation

## **Features**

| Model No.             | SV 9674.560                                                                                                                                                                                                                                          |
|-----------------------|------------------------------------------------------------------------------------------------------------------------------------------------------------------------------------------------------------------------------------------------------|
| Product description   | Inner front cover of the main busbar system with the option of mounting a wiring channel W x D 40 x 20 mm. Suitable for use in Ri4Power switchgear with 300 mm high front trim panels. Horizontal cable routing occurs behind the front trim panels. |
| Material              | Sheet steel                                                                                                                                                                                                                                          |
| Surface finish        | Zinc-plated                                                                                                                                                                                                                                          |
| Supply includes       | Assembly parts                                                                                                                                                                                                                                       |
| Note                  | For vertical cable routing, mounting brackets for compartment dividers and circuit-breaker support rails enable the installation of a wiring channel, thanks to pre-punched cut-outs.                                                                |
| To fit                | Width: = 800 mm<br>= 1,000 mm<br>= 1,200 mm                                                                                                                                                                                                          |
| Packs of              | 1 pc(s).                                                                                                                                                                                                                                             |
| Net weight            | 2.4                                                                                                                                                                                                                                                  |
| Gross weight          | 2.46                                                                                                                                                                                                                                                 |
| Customs tariff number | 73269098                                                                                                                                                                                                                                             |
| EAN                   | 4028177697317                                                                                                                                                                                                                                        |
| ETIM 9                | EC002617                                                                                                                                                                                                                                             |
| ECLASS 8.0            | 27142423                                                                                                                                                                                                                                             |
|                       |                                                                                                                                                                                                                                                      |