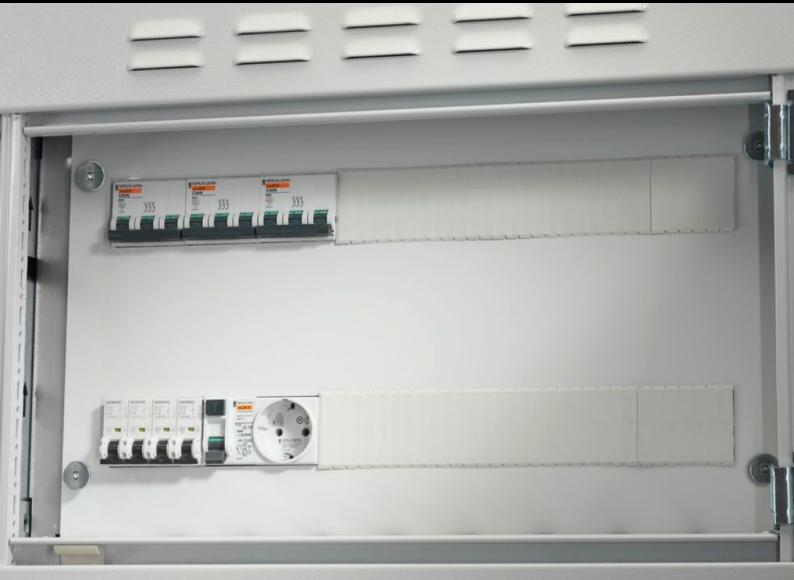

## SV 9674.761 - Support frame for DIN rail-mounted devices

Support frame set for accepting DIN rail-mounted devices (e.g. MCBs).

## Features

| Model No.                  | SV 9674.761                                                                                                                                                                                                                                                                                                                                                                                                                         |
|----------------------------|-------------------------------------------------------------------------------------------------------------------------------------------------------------------------------------------------------------------------------------------------------------------------------------------------------------------------------------------------------------------------------------------------------------------------------------|
| Product description        | Support frame set for accepting DIN rail-mounted devices (e.g. MCBs). The support rails are fastened with two mounting brackets to the side panel modules for internal compartmentalisation. The cover is fastened to the support frame with knurled screws. In combination with compartment dividers, partial mounting plates and side panel modules, internal compartmentalisation in accordance with Form 2, 3 or 4 is possible. |
| Material                   | Support frame: Sheet steel, zinc-plated, passivated, 1.5 mm<br>Cover: Sheet steel, spray finished, 1.5 mm                                                                                                                                                                                                                                                                                                                           |
| Supply includes            | Support rails<br>2 mounting brackets<br>1 cover with cut-out<br>Assembly parts                                                                                                                                                                                                                                                                                                                                                      |
| For compartment height     | 150 mm                                                                                                                                                                                                                                                                                                                                                                                                                              |
| To fit                     | Width: = 600 mm                                                                                                                                                                                                                                                                                                                                                                                                                     |
| No. of pitch units 17.5 mm | 1 x 24                                                                                                                                                                                                                                                                                                                                                                                                                              |
| Packs of                   | 1 pc(s).                                                                                                                                                                                                                                                                                                                                                                                                                            |
| Net weight                 | 1.9                                                                                                                                                                                                                                                                                                                                                                                                                                 |
| Gross weight               | 2                                                                                                                                                                                                                                                                                                                                                                                                                                   |
| Customs tariff number      | 73269098                                                                                                                                                                                                                                                                                                                                                                                                                            |
| EAN                        | 4028177543799                                                                                                                                                                                                                                                                                                                                                                                                                       |
| ETIM 9                     | EC001900                                                                                                                                                                                                                                                                                                                                                                                                                            |
| ECLASS 8.0                 | 27400613                                                                                                                                                                                                                                                                                                                                                                                                                            |