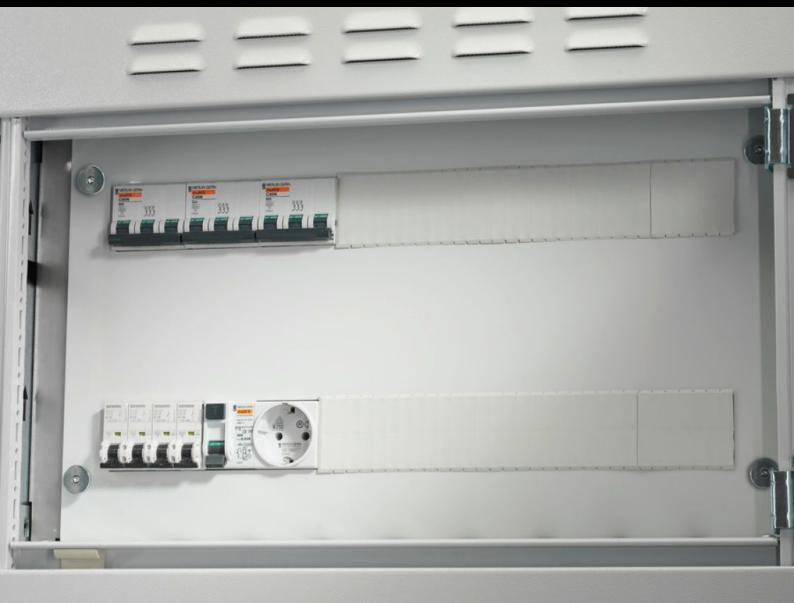

## SV 9674.782 - Support frame for DIN rail-mounted devices

Support frame set for accepting DIN rail-mounted devices (e.g. MCBs).

## **Features**

| Model No.                  | SV 9674.782                                                                                                                                                                                                                                                                                                                                                                                                                         |
|----------------------------|-------------------------------------------------------------------------------------------------------------------------------------------------------------------------------------------------------------------------------------------------------------------------------------------------------------------------------------------------------------------------------------------------------------------------------------|
| Product description        | Support frame set for accepting DIN rail-mounted devices (e.g. MCBs). The support rails are fastened with two mounting brackets to the side panel modules for internal compartmentalisation. The cover is fastened to the support frame with knurled screws. In combination with compartment dividers, partial mounting plates and side panel modules, internal compartmentalisation in accordance with Form 2, 3 or 4 is possible. |
| Material                   | Support frame: Sheet steel, zinc-plated, passivated, 1.5 mm<br>Cover: Sheet steel, spray finished, 1.5 mm                                                                                                                                                                                                                                                                                                                           |
| Supply includes            | Support rails 2 mounting brackets 1 cover with cut-out Assembly parts                                                                                                                                                                                                                                                                                                                                                               |
| For compartment height     | 300 mm                                                                                                                                                                                                                                                                                                                                                                                                                              |
| To fit                     | Width: = 800 mm                                                                                                                                                                                                                                                                                                                                                                                                                     |
| No. of pitch units 17.5 mm | 2 x 36                                                                                                                                                                                                                                                                                                                                                                                                                              |
| Packs of                   | 1 pc(s).                                                                                                                                                                                                                                                                                                                                                                                                                            |
| Net weight                 | 4.945                                                                                                                                                                                                                                                                                                                                                                                                                               |
| Gross weight               | 5.205                                                                                                                                                                                                                                                                                                                                                                                                                               |
| Customs tariff number      | 73269098                                                                                                                                                                                                                                                                                                                                                                                                                            |
| EAN                        | 4028177543843                                                                                                                                                                                                                                                                                                                                                                                                                       |
| ETIM 9                     | EC001900                                                                                                                                                                                                                                                                                                                                                                                                                            |
| ECLASS 8.0                 | 27400613                                                                                                                                                                                                                                                                                                                                                                                                                            |