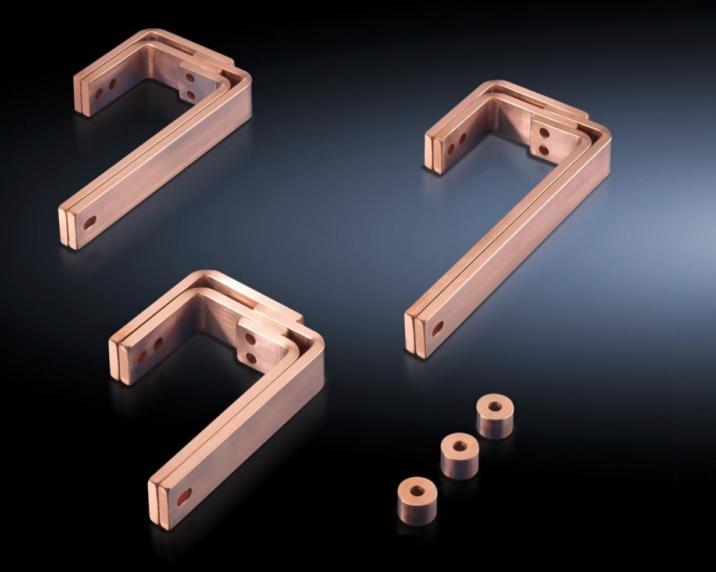

## SV 9675.140 - T-connector kits for RiLine busbar systems

For connecting horizontal Flat-PLS main busbar systems to vertical RiLine60 distribution busbar systems in the modular outgoing section.

## **Features**

| Model No.                    | SV 9675.140                                                                            |
|------------------------------|----------------------------------------------------------------------------------------|
| Design                       | Behind the compartment                                                                 |
| Product description          | For connecting horizontal main busbar systems to vertical distribution busbar systems. |
| Material                     | E-Cu                                                                                   |
| Supply includes              | Assembly parts                                                                         |
| To fit busbars               | Width: 30<br>Height: 10, 5 mm                                                          |
| Packs of                     | 1 set(s)                                                                               |
| Net weight                   | 3                                                                                      |
| Gross weight                 | 3.2                                                                                    |
| Copper weight (kg per piece) | 2.82                                                                                   |
| Customs tariff number        | 74198090                                                                               |
| EAN                          | 4028177570207                                                                          |
| ECLASS 8.0                   | 27400613                                                                               |