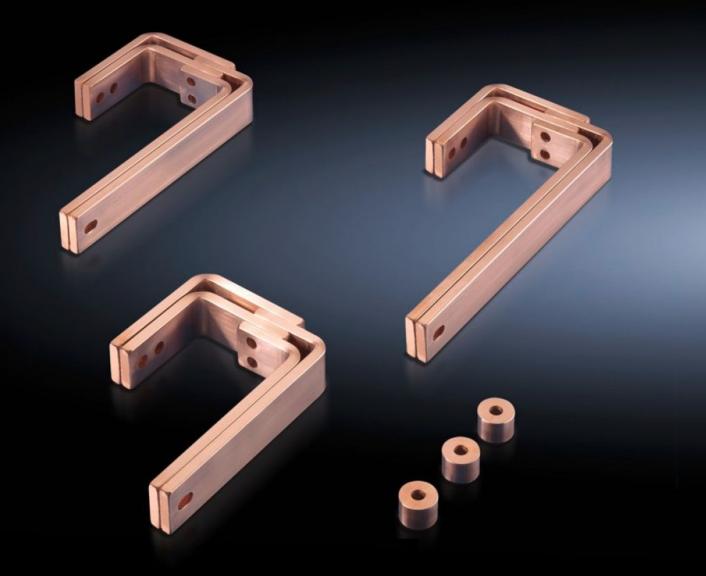

## SV 9675.143 - T-connector kits for RiLine busbar systems

For connecting horizontal Flat-PLS main busbar systems to vertical RiLine60 distribution busbar systems in the modular outgoing section.

## **Features**

| Model No.                    | SV 9675.143                                                                            |
|------------------------------|----------------------------------------------------------------------------------------|
| Design                       | Behind the compartment                                                                 |
| Product description          | For connecting horizontal main busbar systems to vertical distribution busbar systems. |
| Material                     | E-Cu                                                                                   |
| Supply includes              | Assembly parts                                                                         |
| To fit busbars               | Width: 30<br>Height: 10, 5 mm                                                          |
| Packs of                     | 1 set(s)                                                                               |
| Net weight                   | 3                                                                                      |
| Gross weight                 | 3.2                                                                                    |
| Copper weight (kg per piece) | 2.58                                                                                   |
| Customs tariff number        | 74198090                                                                               |
| EAN                          | 4028177570214                                                                          |
| ECLASS 8.0                   | 27400613                                                                               |