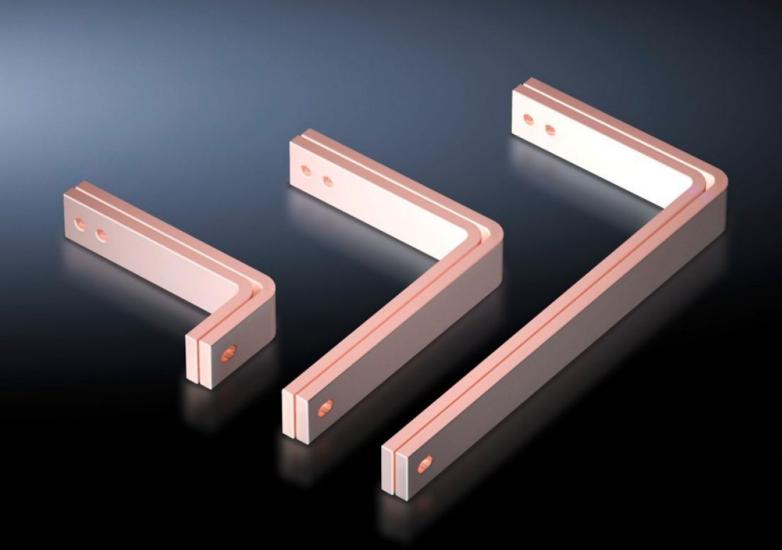

## SV 9675.307 - T-connector kits for Maxi-PLS/RiLine busbar systems

For connecting horizontal Maxi-PLS main busbar systems to vertical RiLine60 distribution busbar systems in the modular outgoing section.

## **Features**

| Model No.                    | SV 9675.307                                                                                                                           |
|------------------------------|---------------------------------------------------------------------------------------------------------------------------------------|
| Applications                 | For connecting horizontal Maxi-PLS main busbar systems to vertical RiLine distribution busbar systems in the modular outgoing section |
| Supply includes              | Assembly parts                                                                                                                        |
| To fit                       | Depth: = 600 mm<br>= 800 mm                                                                                                           |
| Packs of                     | 1 set(s)                                                                                                                              |
| Copper weight (kg per piece) | 8.66                                                                                                                                  |
| Customs tariff number        | 74198090                                                                                                                              |
| EAN                          | 4028177619005                                                                                                                         |
| ECLASS 8.0                   | 27400613                                                                                                                              |