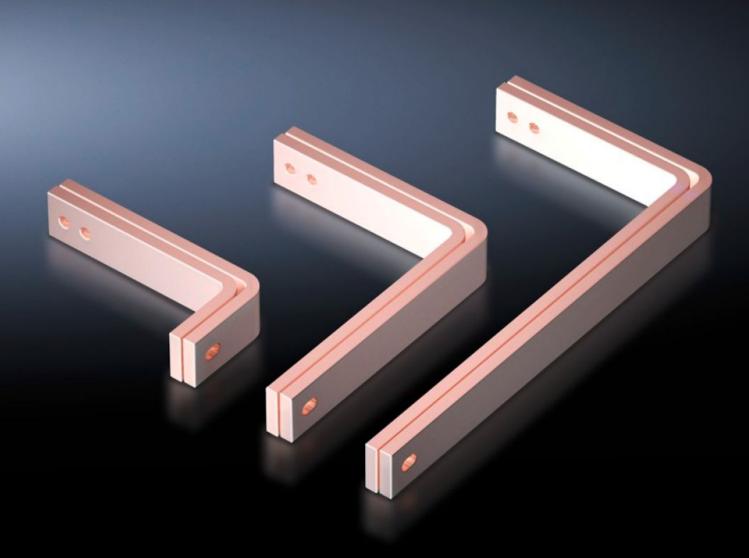

## SV 9675.316 - T-connector kits for Maxi-PLS/RiLine busbar systems

For connecting horizontal Maxi-PLS main busbar systems to vertical RiLine60 distribution busbar systems in the modular outgoing section.

## Features

| Model No.                    | SV 9675.316                                                                                                                           |
|------------------------------|---------------------------------------------------------------------------------------------------------------------------------------|
| Applications                 | For connecting horizontal Maxi-PLS main busbar systems to vertical RiLine distribution busbar systems in the modular outgoing section |
| Supply includes              | Assembly parts                                                                                                                        |
| To fit                       | Depth: = 800 mm                                                                                                                       |
| Packs of                     | 1 set(s)                                                                                                                              |
| Copper weight (kg per piece) | 6.72                                                                                                                                  |
| Customs tariff number        | 74198090                                                                                                                              |
| EAN                          | 4028177619159                                                                                                                         |
| ECLASS 8.0                   | 27400613                                                                                                                              |
|                              |                                                                                                                                       |