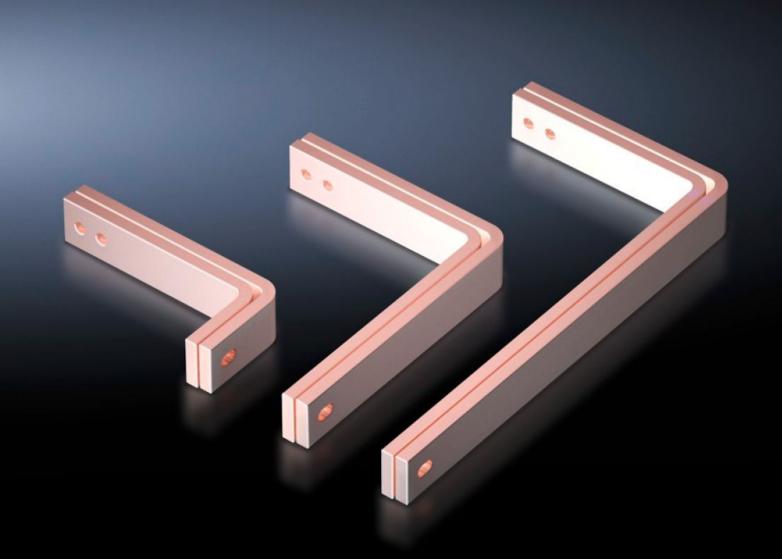

## SV 9675.321 - T-connector kits for Maxi-PLS/RiLine busbar systems

For connecting horizontal Maxi-PLS main busbar systems to vertical RiLine60 distribution busbar systems in the modular outgoing section.

## **Features**

| Model No.                    | SV 9675.321                                                                                                                           |
|------------------------------|---------------------------------------------------------------------------------------------------------------------------------------|
| Applications                 | For connecting horizontal Maxi-PLS main busbar systems to vertical RiLine distribution busbar systems in the modular outgoing section |
| Supply includes              | Assembly parts                                                                                                                        |
| To fit                       | Depth: = 600 mm                                                                                                                       |
| To fit busbars               | Width: 30<br>Height: 10, 5 mm                                                                                                         |
| Packs of                     | 1 set(s)                                                                                                                              |
| Net weight                   | 4                                                                                                                                     |
| Gross weight                 | 4.1                                                                                                                                   |
| Copper weight (kg per piece) | 1.76                                                                                                                                  |
| Customs tariff number        | 74198090                                                                                                                              |
| EAN                          | 4028177619210                                                                                                                         |
| ECLASS 8.0                   | 27400613                                                                                                                              |
|                              |                                                                                                                                       |