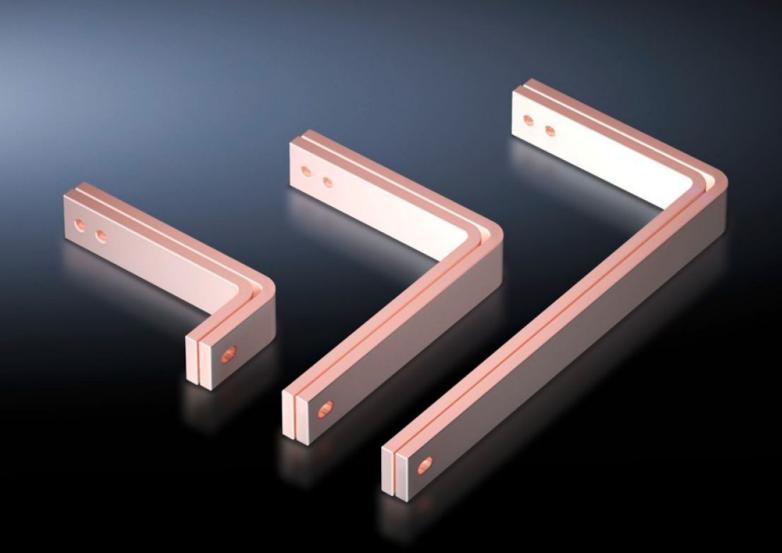

## SV 9675.323 - T-connector kits for Maxi-PLS/RiLine busbar systems

For connecting horizontal Maxi-PLS main busbar systems to vertical RiLine60 distribution busbar systems in the modular outgoing section.

## **Features**

| Model No.                    | SV 9675.323                                                                                                                           |
|------------------------------|---------------------------------------------------------------------------------------------------------------------------------------|
| Applications                 | For connecting horizontal Maxi-PLS main busbar systems to vertical RiLine distribution busbar systems in the modular outgoing section |
| Supply includes              | Assembly parts                                                                                                                        |
| To fit                       | Depth: = 800 mm                                                                                                                       |
| To fit busbars               | Width: 30<br>Height: 10, 5 mm                                                                                                         |
| Packs of                     | 1 set(s)                                                                                                                              |
| Copper weight (kg per piece) | 2.58                                                                                                                                  |
| Customs tariff number        | 74198090                                                                                                                              |
| EAN                          | 4028177619234                                                                                                                         |
| ECLASS 8.0                   | 27400613                                                                                                                              |