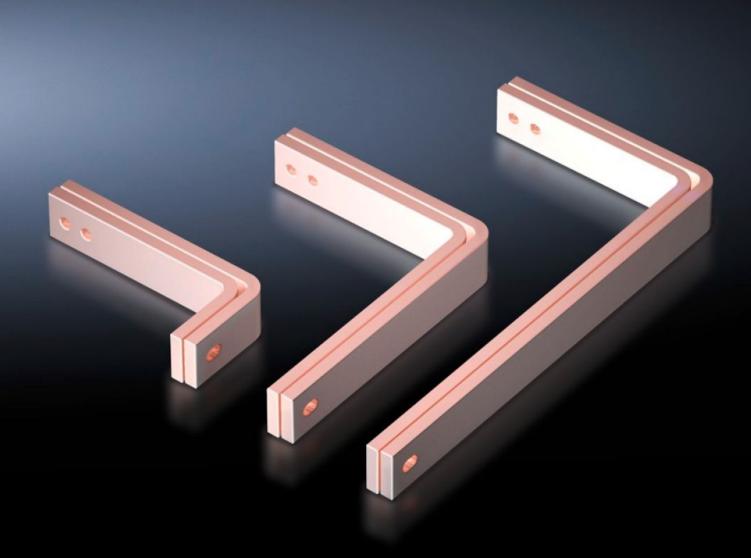

## SV 9675.328 - T-connector kits for Maxi-PLS/RiLine busbar systems

For connecting horizontal Maxi-PLS main busbar systems to vertical RiLine60 distribution busbar systems in the modular outgoing section.

## Features

| Model No.                    | SV 9675.328                                                                                                                           |
|------------------------------|---------------------------------------------------------------------------------------------------------------------------------------|
| Applications                 | For connecting horizontal Maxi-PLS main busbar systems to vertical RiLine distribution busbar systems in the modular outgoing section |
| Supply includes              | Assembly parts                                                                                                                        |
| To fit                       | Depth: = 600 mm                                                                                                                       |
| Packs of                     | 1 set(s)                                                                                                                              |
| Copper weight (kg per piece) | 5.91                                                                                                                                  |
| Customs tariff number        | 74198090                                                                                                                              |
| EAN                          | 4028177619289                                                                                                                         |
| ECLASS 8.0                   | 27400613                                                                                                                              |
|                              |                                                                                                                                       |