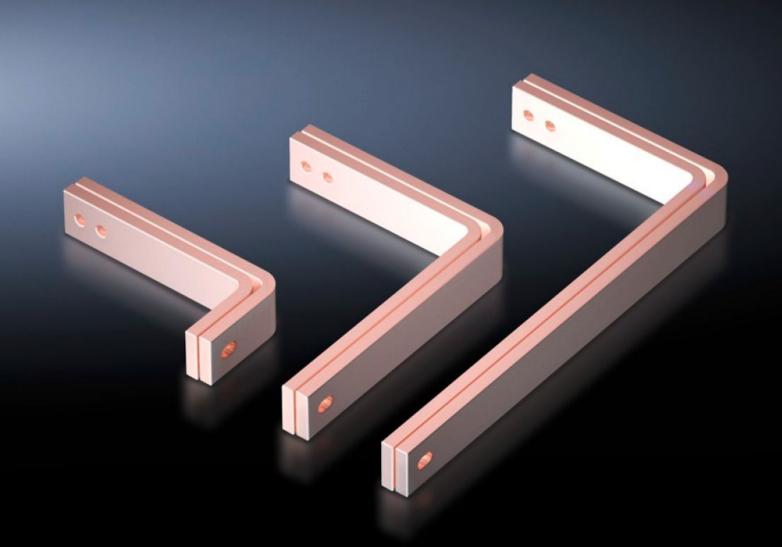

## SV 9675.362 - T-connector kits for Maxi-PLS/RiLine busbar systems

For connecting horizontal Maxi-PLS main busbar systems to vertical RiLine60 distribution busbar systems in the modular outgoing section.

## **Features**

| Model No.                    | SV 9675.362                                                                                                                           |
|------------------------------|---------------------------------------------------------------------------------------------------------------------------------------|
| Applications                 | For connecting horizontal Maxi-PLS main busbar systems to vertical RiLine distribution busbar systems in the modular outgoing section |
| Supply includes              | Assembly parts                                                                                                                        |
| To fit                       | Depth: = 600 mm                                                                                                                       |
| To fit busbars               | Width: 30<br>Height: 10, 5 mm                                                                                                         |
| Packs of                     | 1 set(s)                                                                                                                              |
| Copper weight (kg per piece) | 4.1                                                                                                                                   |
| Customs tariff number        | 74198090                                                                                                                              |
| EAN                          | 4028177619449                                                                                                                         |
| ECLASS 8.0                   | 27400613                                                                                                                              |