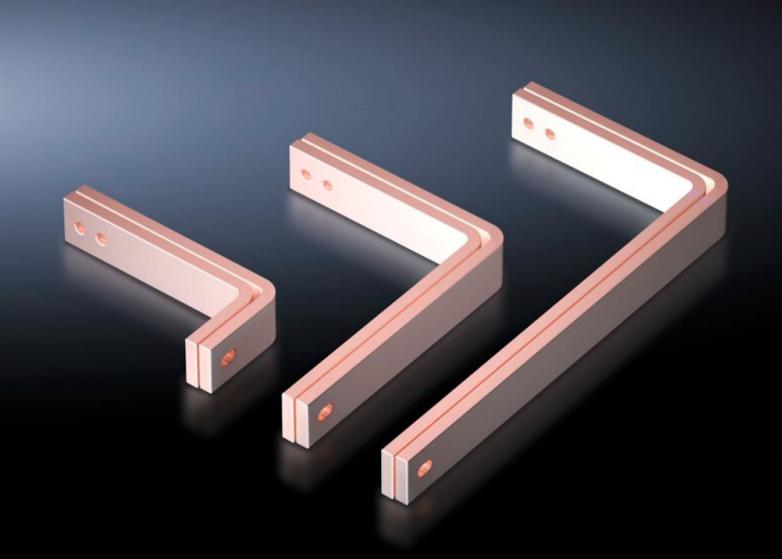

## SV 9675.364 - T-connector kits for Maxi-PLS/RiLine busbar systems

For connecting horizontal Maxi-PLS main busbar systems to vertical RiLine60 distribution busbar systems in the modular outgoing section.

## **Features**

| Model No.                    | SV 9675.364                                                                                                                           |
|------------------------------|---------------------------------------------------------------------------------------------------------------------------------------|
| Applications                 | For connecting horizontal Maxi-PLS main busbar systems to vertical RiLine distribution busbar systems in the modular outgoing section |
| Supply includes              | Assembly parts                                                                                                                        |
| To fit                       | Depth: = 800 mm                                                                                                                       |
| To fit busbars               | Width: 30<br>Height: 10, 5 mm                                                                                                         |
| Packs of                     | 1 set(s)                                                                                                                              |
| Copper weight (kg per piece) | 6.7                                                                                                                                   |
| Customs tariff number        | 74198090                                                                                                                              |
| EAN                          | 4028177619463                                                                                                                         |
| ECLASS 8.0                   | 27400613                                                                                                                              |