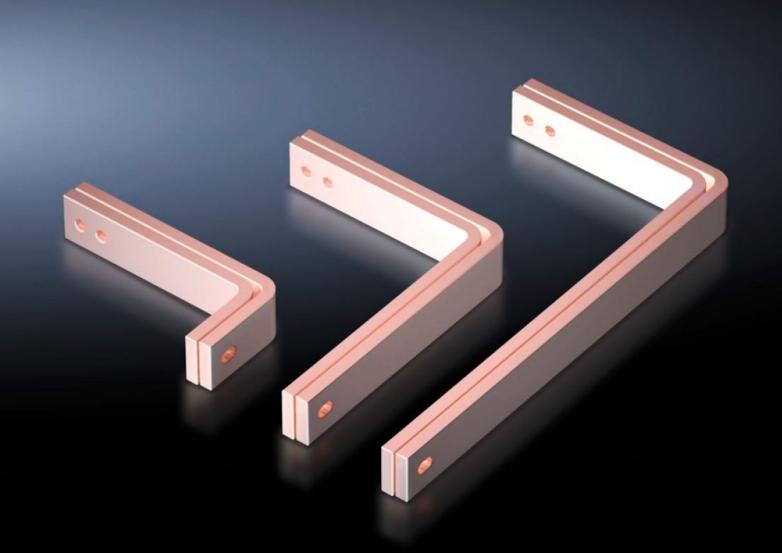

## SV 9675.517 - T-connector kits for Flat-PLS/RiLine busbar systems

For connecting horizontal Flat-PLS main busbar systems to vertical RiLine60 distribution busbar systems in the modular outgoing section.

## **Features**

| Model No.                    | SV 9675.517                                                                                                                            |
|------------------------------|----------------------------------------------------------------------------------------------------------------------------------------|
| Applications                 | For connecting horizontal Flat-PLS main busbar systems to vertical RiLine distribution busbar systems in the modular outgoing section. |
| Supply includes              | Sets of screws for connection to distribution busbar system                                                                            |
| To fit                       | Depth: = 800 mm                                                                                                                        |
| Packs of                     | 1 set(s)                                                                                                                               |
| Copper weight (kg per piece) | 15.01                                                                                                                                  |
| Customs tariff number        | 74198090                                                                                                                               |
| EAN                          | 4028177640665                                                                                                                          |
| ECLASS 8.0                   | 27400613                                                                                                                               |