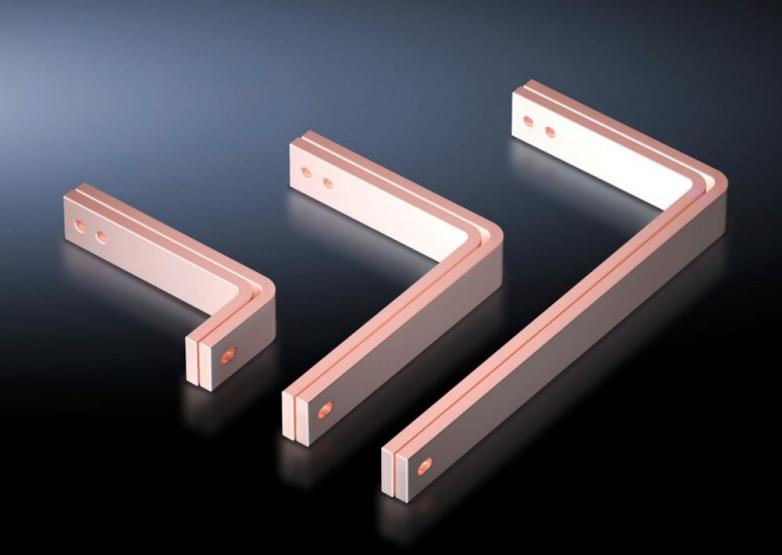

## SV 9675.536 - T-connector kits for Flat-PLS/RiLine busbar systems

For connecting horizontal Flat-PLS main busbar systems to vertical RiLine60 distribution busbar systems in the modular outgoing section.

## **Features**

| Model No.                    | SV 9675.536                                                                                                                            |
|------------------------------|----------------------------------------------------------------------------------------------------------------------------------------|
| Applications                 | For connecting horizontal Flat-PLS main busbar systems to vertical RiLine distribution busbar systems in the modular outgoing section. |
| Supply includes              | Sets of screws for connection to distribution busbar system                                                                            |
| To fit                       | Depth: = 800 mm                                                                                                                        |
| Packs of                     | 1 set(s)                                                                                                                               |
| Net weight                   | 8                                                                                                                                      |
| Gross weight                 | 8                                                                                                                                      |
| Copper weight (kg per piece) | 8.61                                                                                                                                   |
| Customs tariff number        | 74198090                                                                                                                               |
| EAN                          | 4028177640535                                                                                                                          |
| ECLASS 8.0                   | 27400613                                                                                                                               |