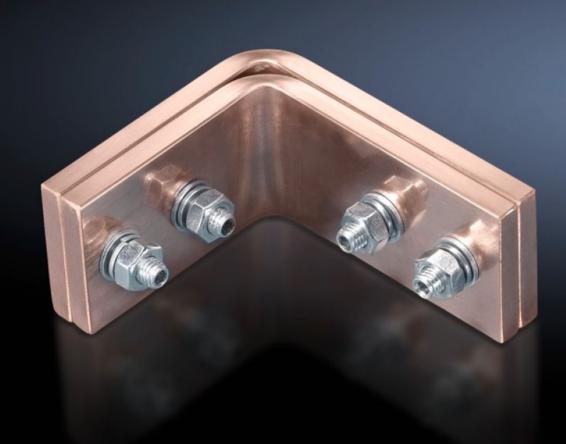

# Angular connectors for Maxi-PLS/ Flat-PLS

State: 02/08/2025 (Source: rittal.com/ro-ro)

# SV 9675.840 - Angular connectors for Maxi-PLS/Flat-PLS