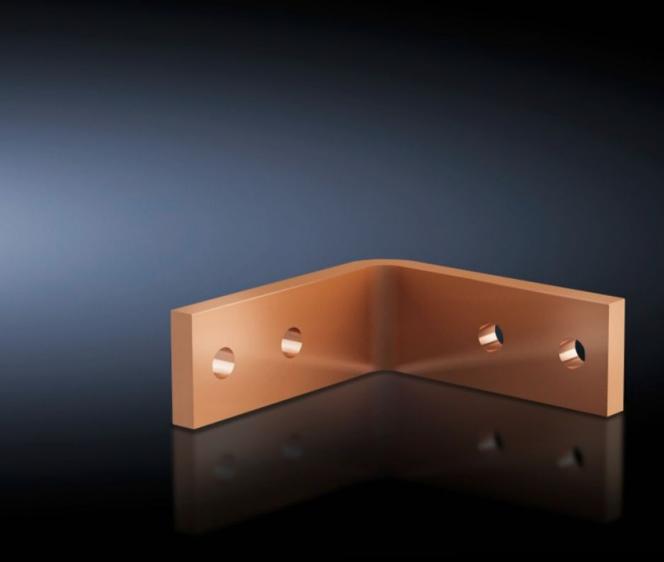

## SV 9675.842 - Angular connector for Flat-PLS

For connecting horizontal Flat-PLS busbar systems in the roof/base section to vertical Flat-PLS busbar systems.

## **Features**

| SV 9675.842                                                                                                     |
|-----------------------------------------------------------------------------------------------------------------|
| For connecting horizontal Flat-PLS busbar systems in the roof/base section to vertical Flat-PLS busbar systems. |
| 2                                                                                                               |
| Flat-PLS 60                                                                                                     |
| Enclosure type: TS 8  Depth: = 600 mm = 800 mm                                                                  |
| Width: 40<br>Height: 10 mm                                                                                      |
| 1 pc(s).                                                                                                        |
| 1.2                                                                                                             |
| 1.3                                                                                                             |
| 1.24                                                                                                            |
| 74198090                                                                                                        |
| 4028177626331                                                                                                   |
| EC001900                                                                                                        |
| 27400613                                                                                                        |
|                                                                                                                 |