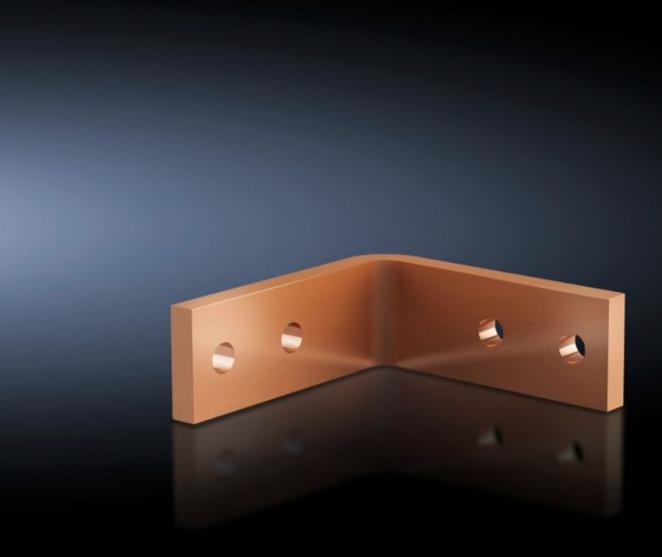

## SV 9675.882 - Angular connector for Flat-PLS

For connecting horizontal Flat-PLS busbar systems in the roof/base section to vertical Flat-PLS busbar systems.

## **Features**

| Model No.                        | SV 9675.882                                                                                                     |
|----------------------------------|-----------------------------------------------------------------------------------------------------------------|
| Applications                     | For connecting horizontal Flat-PLS busbar systems in the roof/base section to vertical Flat-PLS busbar systems. |
| For number of bars per conductor | 4<br>4<br>2                                                                                                     |
| To fit busbar system             | Flat-PLS 60                                                                                                     |
| To fit                           | Enclosure type: TS 8 Depth: = 600 mm = 800 mm                                                                   |
| To fit busbars                   | Width: 40, 100, 80<br>Height: 10, 10 mm                                                                         |
| Packs of                         | 1 pc(s).                                                                                                        |
| Net weight                       | 3.1                                                                                                             |
| Gross weight                     | 3.2                                                                                                             |
| Copper weight (kg per piece)     | 2.77                                                                                                            |
| Customs tariff number            | 74198090                                                                                                        |
| EAN                              | 4028177626379                                                                                                   |
| ETIM 9                           | EC001900                                                                                                        |
| ECLASS 8.0                       | 27400613                                                                                                        |