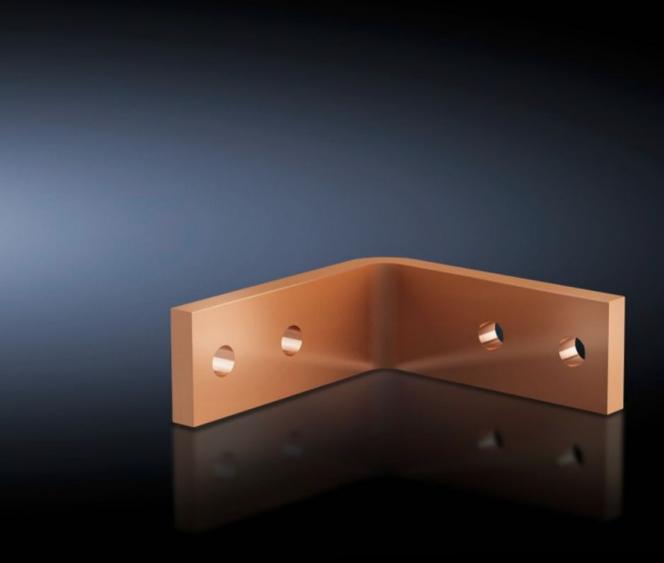

## SV 9675.883 - Angular connector for Flat-PLS

For connecting horizontal Flat-PLS busbar systems in the roof/base section to vertical Flat-PLS busbar systems.

## **Features**

| Model No.                        | SV 9675.883                                                                                                     |
|----------------------------------|-----------------------------------------------------------------------------------------------------------------|
| Applications                     | For connecting horizontal Flat-PLS busbar systems in the roof/base section to vertical Flat-PLS busbar systems. |
| For number of bars per conductor | 4<br>3                                                                                                          |
| To fit busbar system             | Flat-PLS 60                                                                                                     |
| To fit                           | Enclosure type: TS 8 Depth: = 600 mm = 800 mm                                                                   |
| To fit busbars                   | Width: 60, 50<br>Height: 10 mm                                                                                  |
| Packs of                         | 1 pc(s).                                                                                                        |
| Net weight                       | 4.9                                                                                                             |
| Gross weight                     | 5.3                                                                                                             |
| Copper weight (kg per piece)     | 4.37                                                                                                            |
| Customs tariff number            | 74198090                                                                                                        |
| EAN                              | 4028177626386                                                                                                   |
| ETIM 9                           | EC001900                                                                                                        |
| ECLASS 8.0                       | 27400613                                                                                                        |
|                                  |                                                                                                                 |