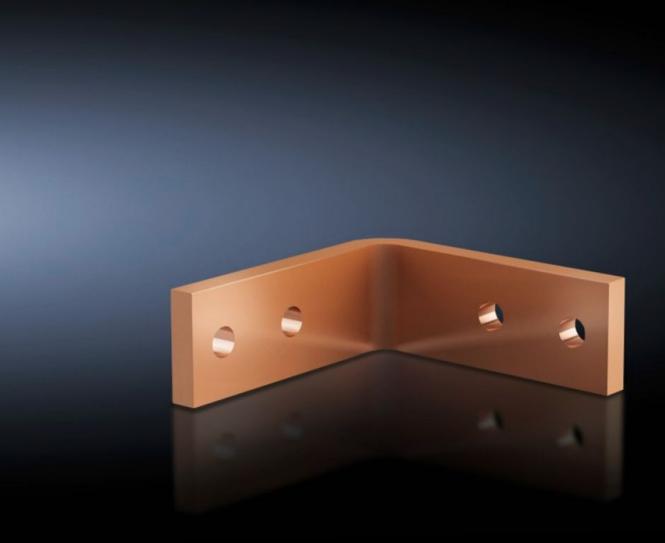

## SV 9675.893 - Angular connector for Flat-PLS

For connecting horizontal Flat-PLS busbar systems in the roof/base section to vertical Flat-PLS busbar systems.

## **Features**

| Model No.                        | SV 9675.893                                                                                                     |
|----------------------------------|-----------------------------------------------------------------------------------------------------------------|
| Applications                     | For connecting horizontal Flat-PLS busbar systems in the roof/base section to vertical Flat-PLS busbar systems. |
| For number of bars per conductor | 4<br>3                                                                                                          |
| To fit busbar system             | Flat-PLS 100                                                                                                    |
| To fit                           | Enclosure type: TS 8 Depth: = 600 mm = 800 mm                                                                   |
| To fit busbars                   | Width: 100, 80<br>Height: 10 mm                                                                                 |
| Packs of                         | 1 pc(s).                                                                                                        |
| Net weight                       | 6                                                                                                               |
| Gross weight                     | 6.4                                                                                                             |
| Copper weight (kg per piece)     | 5.46                                                                                                            |
| Customs tariff number            | 74198090                                                                                                        |
| EAN                              | 4028177626423                                                                                                   |
| ETIM 9                           | EC001900                                                                                                        |
| ECLASS 8.0                       | 27400613                                                                                                        |