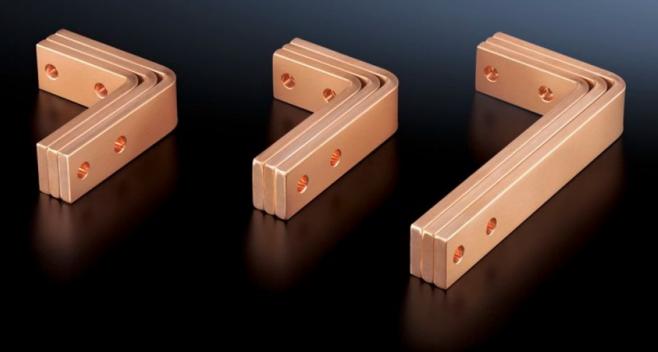

## SV 9675.897 - Angular connectors

For connecting horizontal Flat-PLS busbar systems in the rear section to vertical Flat-PLS busbar systems.

## **Features**

| Model No.                        | SV 9675.897                                                                                                |
|----------------------------------|------------------------------------------------------------------------------------------------------------|
| Applications                     | For connecting horizontal Flat-PLS busbar systems in the rear section to vertical Flat-PLS busbar systems. |
| For number of bars per conductor | 3<br>4                                                                                                     |
| Suitable for busbar application  | N                                                                                                          |
| To fit busbar system             | Flat-PLS 100                                                                                               |
| To fit                           | Depth: = 800 mm                                                                                            |
| To fit busbars                   | Width: 80, 100<br>Height: 10 mm                                                                            |
| Packs of                         | 1 set(s)                                                                                                   |
| Copper weight (kg per piece)     | 16.65                                                                                                      |
| Customs tariff number            | 74198090                                                                                                   |
| EAN                              | 4028177626447                                                                                              |
| ECLASS 8.0                       | 27400613                                                                                                   |