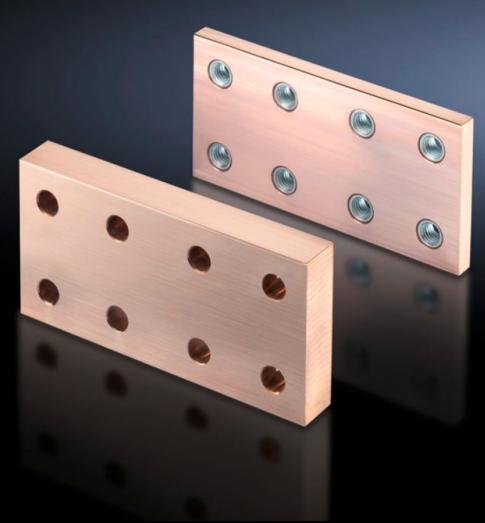

# SV 9676.641 - Longitudinal connectors

For connecting Flat-PLS busbar systems, no drilling required.

#### **Features**

| Model No.                    | SV 9676.641                                                   |
|------------------------------|---------------------------------------------------------------|
| Applications                 | For connecting Flat-PLS busbar systems, no drilling required. |
| Material                     | E-Cu                                                          |
| Number of bars per conductor | 3                                                             |
|                              | 4                                                             |
| To fit busbar system         | Flat-PLS 60                                                   |
|                              | Flat-PLS 100                                                  |
| Packs of                     | 1 pc(s).                                                      |
| Net weight                   | 2.46                                                          |
| Gross weight                 | 2.46                                                          |
| Copper weight (kg per piece) | 2.46                                                          |
| Customs tariff number        | 74198090                                                      |
| EAN                          | 4028177625655                                                 |
| ETIM 9                       | EC001900                                                      |
| ECLASS 8.0                   | 27400613                                                      |
|                              |                                                               |