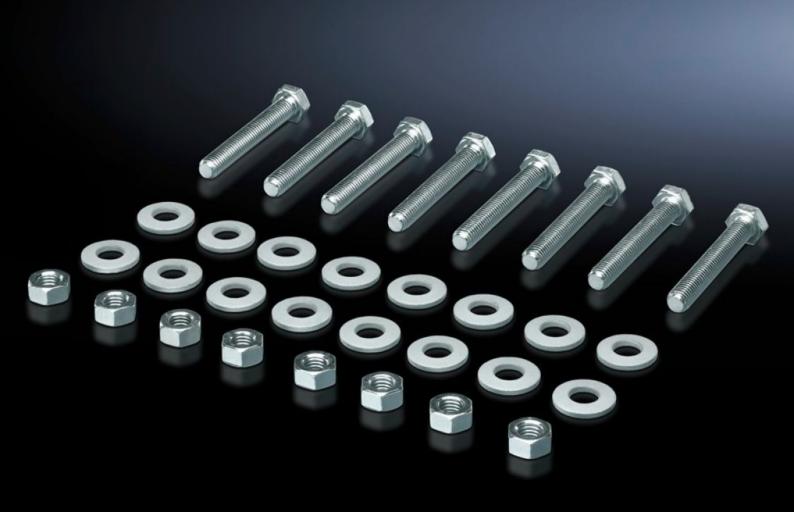

## SV 9676.968 - Screw for connection components

For connecting connection brackets and a connector kit (may be used for 3-pole and 4-pole connector kits).

## Features

| Model No.                     | SV 9676.968                                                                                                   |
|-------------------------------|---------------------------------------------------------------------------------------------------------------|
| Product description           | For connecting components such as connection brackets and connection kits.                                    |
| Material                      | Sheet steel, zinc-plated                                                                                      |
| Supply includes               | 8 nuts and 16 washers.                                                                                        |
| Dimensions                    | Thread: M10<br>Thread length: 80 mm                                                                           |
| Packs of                      | 8 pc(s).                                                                                                      |
| Net weight                    | 0.488                                                                                                         |
| Gross weight                  | 0.595                                                                                                         |
| PCF per pack (cradle-to-gate) | 2.3 kg CO2 eq (Cat B)                                                                                         |
| Note on PCF category          | Category B: PCF value (cradle-to-gate) based on the product weight approximately calculated and self-declared |
| Customs tariff number         | 73181900                                                                                                      |
| EAN                           | 4028177625891                                                                                                 |
| ETIM 9                        | EC002270                                                                                                      |
| ECLASS 8.0                    | 27400613                                                                                                      |