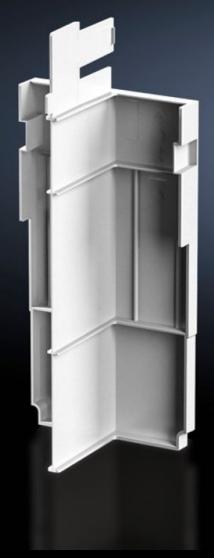

## SV 9677.412 - Connection space cover, rear for NH slimline switch-disconnectors

To guarantee contact hazard protection in the rear cable connection zone when using ring terminals with long press sleeves.

## **Features**

| SV 9677.412                                                                                                                                                                                                                                                                  |
|------------------------------------------------------------------------------------------------------------------------------------------------------------------------------------------------------------------------------------------------------------------------------|
| To guarantee contact hazard protection in the rear cable connection zone when using ring terminals with long press sleeves. In conjunction with the front connection space cover (9677.400/.410), this achieves all-round contact hazard protection of the connection space. |
| Polyamide                                                                                                                                                                                                                                                                    |
| RAL 7035                                                                                                                                                                                                                                                                     |
| 1-3                                                                                                                                                                                                                                                                          |
| 1 pc(s).                                                                                                                                                                                                                                                                     |
| 0.081                                                                                                                                                                                                                                                                        |
| 0.158                                                                                                                                                                                                                                                                        |
| 85472000                                                                                                                                                                                                                                                                     |
| 4028177806863                                                                                                                                                                                                                                                                |
| EC001638                                                                                                                                                                                                                                                                     |
| 27142116                                                                                                                                                                                                                                                                     |
|                                                                                                                                                                                                                                                                              |