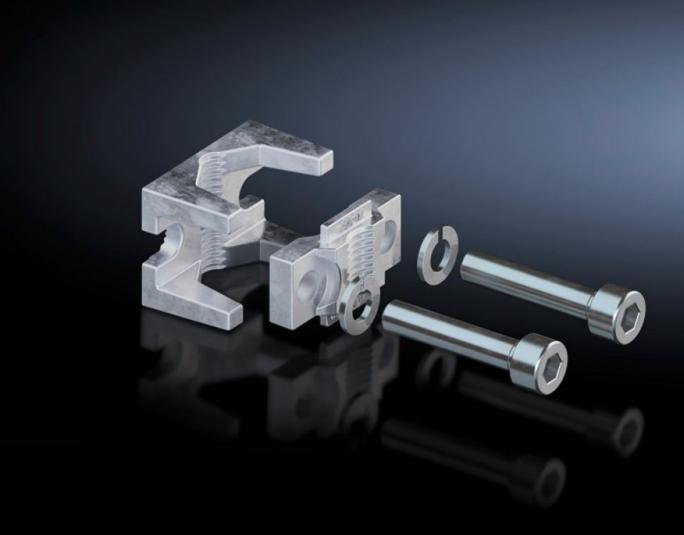

## SV 9677.420 - Prism terminal for NH slimline fuse-switch disconnectors

For the direct connection of round conductors.

## **Features**

| Model No.                      | SV 9677.420                                    |
|--------------------------------|------------------------------------------------|
| Product description            | For the direct connection of round conductors. |
| Material                       | Brass                                          |
| Surface finish                 | Tin-plated                                     |
| For size                       | 00                                             |
| To fit Model No.               | 9677.000                                       |
|                                | 9677.010                                       |
|                                | 9677.015                                       |
| Connection of round conductors | 10 - 95 mm²                                    |
| Packs of                       | 3 pc(s).                                       |
| Net weight                     | 0.099                                          |
| Gross weight                   | 0.13                                           |
| Customs tariff number          | 39269097                                       |
| EAN                            | 4028177705166                                  |
| ETIM 9                         | EC000001                                       |
| ECLASS 8.0                     | 27141146                                       |