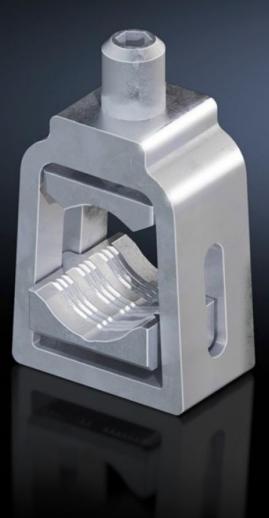

## SV 9677.440 - V connection terminal for NH slimline fuseswitch disconnectors

For the direct connection of round conductors.

## Features

| Model No.                      | SV 9677.440                                    |
|--------------------------------|------------------------------------------------|
| Product description            | For the direct connection of round conductors. |
| Material                       | Brass                                          |
| Surface finish                 | Tin-plated                                     |
| For size                       | 3                                              |
| To fit Model No.               | 9677.300                                       |
|                                | 9677.310                                       |
|                                | 9677.315                                       |
| Connection of round conductors | 120 - 300 mm²                                  |
| Packs of                       | 3 pc(s).                                       |
| Net weight                     | 0.384                                          |
| Gross weight                   | 0.4                                            |
| Copper weight (kg per piece)   | 0.067                                          |
| Customs tariff number          | 85369010                                       |
| EAN                            | 4028177705180                                  |
| ETIM 9                         | EC000001                                       |
| ECLASS 8.0                     | 27141146                                       |
|                                |                                                |