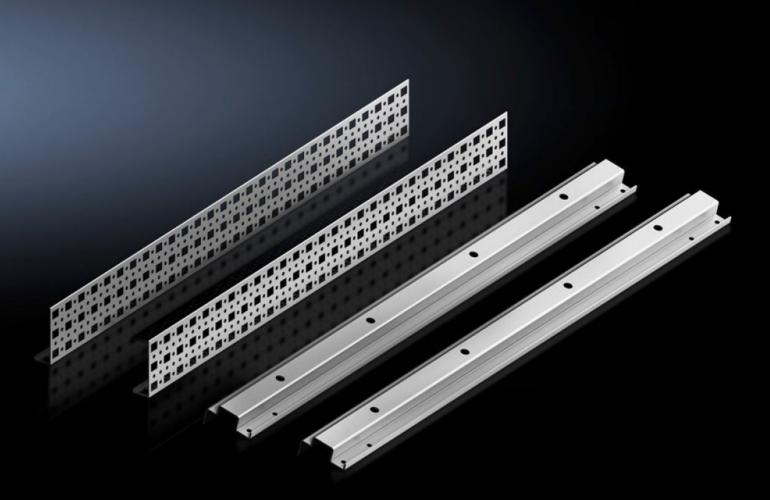

## SV 9677.510 - System attachment for TS, VX SE

For attaching busbar systems with 185 mm centre-to-centre spacing in TS/SE enclosures.

## Features

| Model No.             | SV 9677.510                                                                                                                                                                                                                            |
|-----------------------|----------------------------------------------------------------------------------------------------------------------------------------------------------------------------------------------------------------------------------------|
| Product description   | For attaching busbar systems with 185 mm centre-to-centre spacing in TS/SE enclosures.                                                                                                                                                 |
| Material              | Sheet steel                                                                                                                                                                                                                            |
| Surface finish        | Zinc-plated                                                                                                                                                                                                                            |
| Supply includes       | 2 system attachments (left/right)<br>2 punched sections without mounting flanges<br>Assembly parts                                                                                                                                     |
| Assembly instruction  | For variable depth adjustment of the busbar system in the<br>enclosure, the TS punched section with mounting flange 17 x 73<br>mm (for the outer mounting level) is additionally required. Select<br>according to the enclosure depth. |
| Packs of              | 1 pc(s).                                                                                                                                                                                                                               |
| Net weight            | 3.5                                                                                                                                                                                                                                    |
| Gross weight          | 3.64                                                                                                                                                                                                                                   |
| Customs tariff number | 73182900                                                                                                                                                                                                                               |
| EAN                   | 4028177705333                                                                                                                                                                                                                          |
| ETIM 9                | EC001900                                                                                                                                                                                                                               |
| ECLASS 8.0            | 27400613                                                                                                                                                                                                                               |
|                       |                                                                                                                                                                                                                                        |