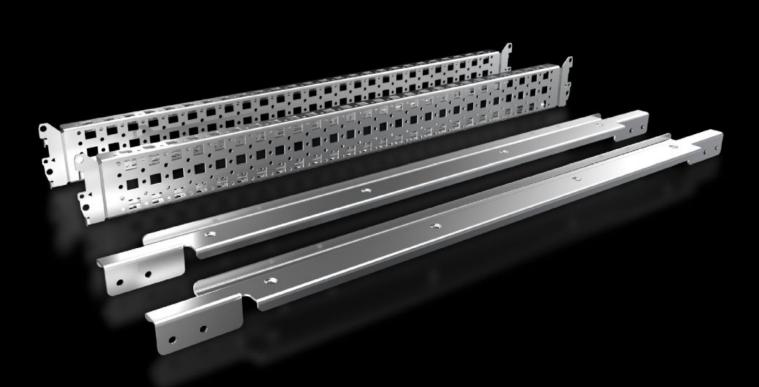

## SV 9677.521 - System attachment for VX, TS

For attaching busbar systems with 185 mm centre-to-centre spacing in enclosures.

## Features

| Model No.                     | SV 9677.521                                                                                                                                                                                                                                |
|-------------------------------|--------------------------------------------------------------------------------------------------------------------------------------------------------------------------------------------------------------------------------------------|
| Product description           | For attaching busbar systems with 185 mm centre-to-centre spacing inside the enclosure.                                                                                                                                                    |
| Material                      | Sheet steel                                                                                                                                                                                                                                |
| Surface finish                | Zinc-plated                                                                                                                                                                                                                                |
| Supply includes               | 2 system attachments (left/right)<br>2 punched sections without mounting flanges<br>Assembly parts                                                                                                                                         |
| Assembly instruction          | For variable depth adjustment of the busbar system in the<br>enclosure, the punched section with mounting flange 23 x 64 mm<br>for VX (for the inner mounting level) is additionally required. Select<br>according to the enclosure depth. |
| Packs of                      | 1 pc(s).                                                                                                                                                                                                                                   |
| Net weight                    | 3.54                                                                                                                                                                                                                                       |
| Gross weight                  | 3.74                                                                                                                                                                                                                                       |
| PCF per pack (cradle-to-gate) | 14.2 kg CO2 eq (Cat B)                                                                                                                                                                                                                     |
| Note on PCF category          | Category B: PCF value (cradle-to-gate) based on the product weight approximately calculated and self-declared                                                                                                                              |
| Customs tariff number         | 83024900                                                                                                                                                                                                                                   |
| EAN                           | 4028177923317                                                                                                                                                                                                                              |
| ETIM 9                        | EC002270                                                                                                                                                                                                                                   |
| ECLASS 8.0                    | 27400613                                                                                                                                                                                                                                   |
|                               |                                                                                                                                                                                                                                            |