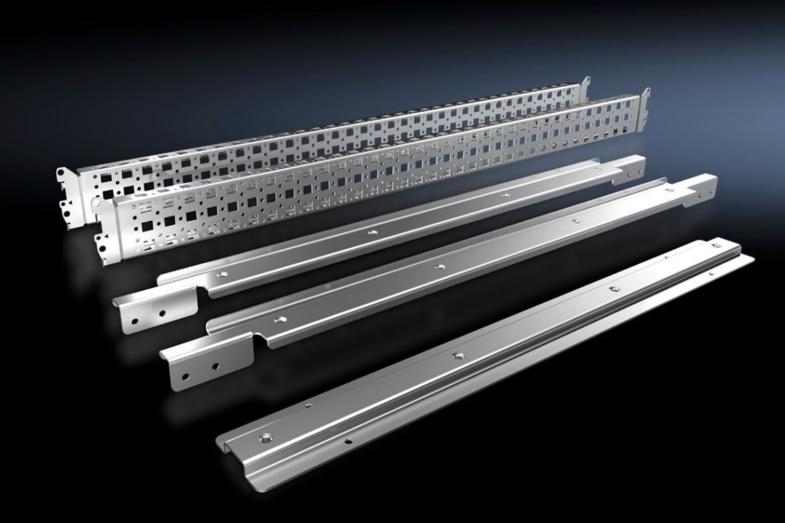

## SV 9677.531 - System attachment for VX, TS

For attaching busbar systems with 185 mm centre-to-centre spacing in enclosures.

## **Features**

| Model No.                     | SV 9677.531                                                                                                                                                                                                                       |
|-------------------------------|-----------------------------------------------------------------------------------------------------------------------------------------------------------------------------------------------------------------------------------|
| Product description           | For attaching busbar systems with 185 mm centre-to-centre spacing inside the enclosure.                                                                                                                                           |
| Material                      | Sheet steel                                                                                                                                                                                                                       |
| Surface finish                | Zinc-plated                                                                                                                                                                                                                       |
| Supply includes               | 2 system attachments (left/right) 2 punched sections without mounting flanges Assembly parts System attachment (centre)                                                                                                           |
| Assembly instruction          | For variable depth adjustment of the busbar system in the enclosure, the punched section with mounting flange 23 x 64 mm for VX (for the inner mounting level) is additionally required. Select according to the enclosure depth. |
| Packs of                      | 1 pc(s).                                                                                                                                                                                                                          |
| Net weight                    | 4.9                                                                                                                                                                                                                               |
| Gross weight                  | 5.14                                                                                                                                                                                                                              |
| PCF per pack (cradle-to-gate) | 19.4 kg CO2 eq (Cat B)                                                                                                                                                                                                            |
| Note on PCF category          | Category B: PCF value (cradle-to-gate) based on the product weight approximately calculated and self-declared                                                                                                                     |
| Customs tariff number         | 83024900                                                                                                                                                                                                                          |
| EAN                           | 4028177923300                                                                                                                                                                                                                     |
| ETIM 9                        | EC002270                                                                                                                                                                                                                          |
| ECLASS 8.0                    | 27400613                                                                                                                                                                                                                          |