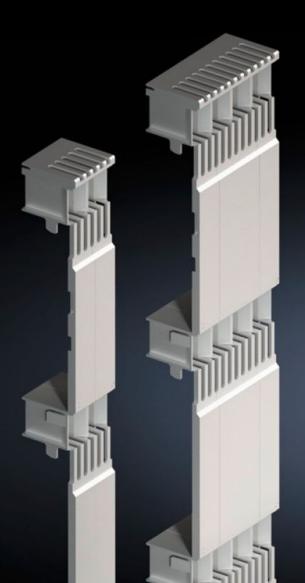

## SV 9677.550 - Contact hazard protection cover plate for 185 mm busbar system

For contact hazard protection of the busbar assembly at the rear and front.

## **Features**

| Model No.             | SV 9677.550                                                                 |
|-----------------------|-----------------------------------------------------------------------------|
| Product description   | For contact hazard protection of the busbar assembly at the rear and front. |
| Material              | Base tray: Polyphenylene ether (PPE)                                        |
|                       | End section: Polyphenylene ether (PPE)                                      |
|                       | Cover section: Polyamide                                                    |
|                       | Centre cover: Polyamide                                                     |
| Colour                | RAL 7035                                                                    |
| Supply includes       | Cover section, slotted, 50 mm wide                                          |
|                       | Cover sections, slotted, 100 mm wide                                        |
|                       | Base trays                                                                  |
|                       | Trim sections                                                               |
| Packs of              | 1 pc(s).                                                                    |
| Net weight            | 1.96                                                                        |
| Gross weight          | 2.21                                                                        |
| Customs tariff number | 39269097                                                                    |
| EAN                   | 4028177705401                                                               |
| ETIM 9                | EC000775                                                                    |
| ECLASS 8.0            | 27142116                                                                    |
|                       |                                                                             |