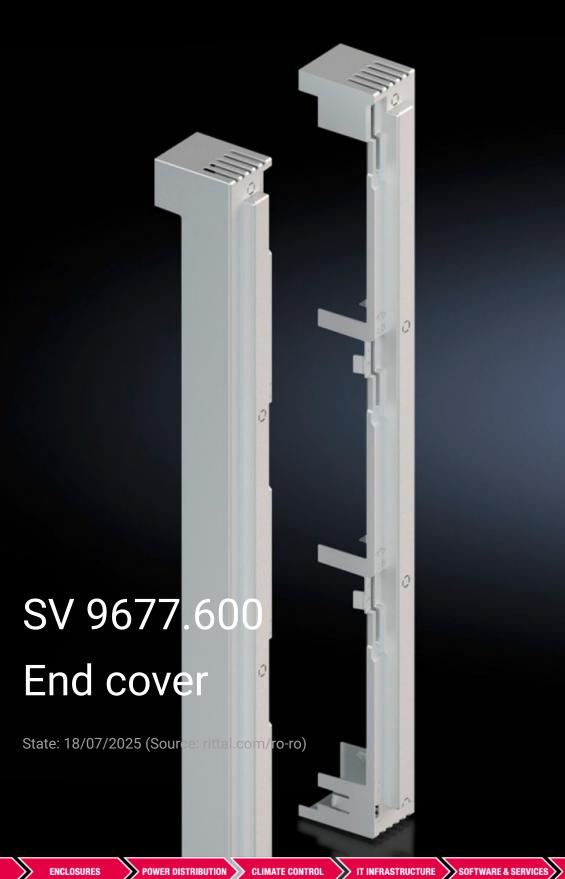

## SV 9677.600 - End cover for busbar supports

For side contact hazard protection of the busbar system. Attaches to the busbar support.

## **Features**

| Model No.             | SV 9677.600                                                                                                    |
|-----------------------|----------------------------------------------------------------------------------------------------------------|
| Product description   | For contact hazard protection of the busbar system on the left and right. Attachment is on the busbar support. |
| Material              | Polyamide Fire protection corresponding to UL 94-V0                                                            |
| Colour                | RAL 7035                                                                                                       |
| Supply includes       | 1 end cover, left<br>1 end cover, right                                                                        |
| To fit Model No.      | 9677.500                                                                                                       |
| Packs of              | 2 pc(s).                                                                                                       |
| Net weight            | 0.2                                                                                                            |
| Gross weight          | 0.48                                                                                                           |
| Customs tariff number | 39269097                                                                                                       |
| EAN                   | 4028177705371                                                                                                  |
| ETIM 9                | EC000775                                                                                                       |
| ECLASS 8.0            | 27142414                                                                                                       |