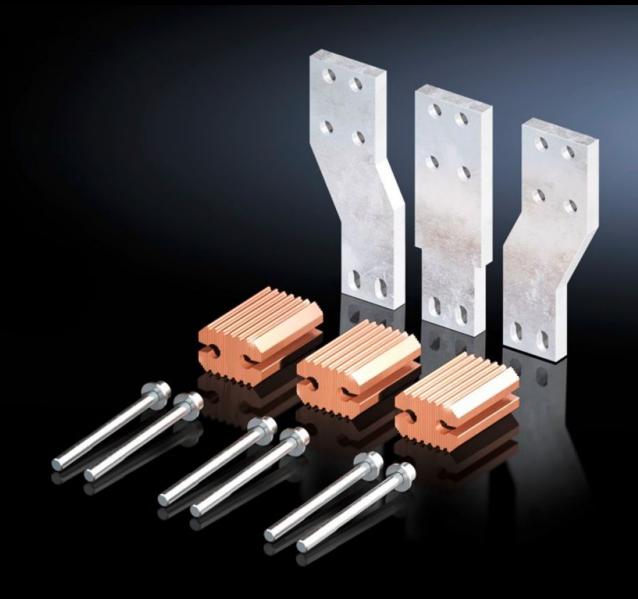

## SV 9677.730 - Connector kit for component adaptors

Preassembled connector kit for common brands of moulded-case circuit-breaker (MCCB). For electrical connection between the switch and the component adaptor (3-pole).

#### **Features**

| Model No.                    | SV 9677.730                                                                                                                                                          |  |
|------------------------------|----------------------------------------------------------------------------------------------------------------------------------------------------------------------|--|
| Product description          | Preassembled connector kit for common brands of moulded-cas circuit-breaker (MCCB). For electrical connection between the switch and the component adaptor (3-pole). |  |
| Material                     | E-Cu                                                                                                                                                                 |  |
| Supply includes              | Assembly parts                                                                                                                                                       |  |
| To fit Model No.             | 9677.700<br>9677.705                                                                                                                                                 |  |
| To fit manufacturer (model)  | ABB (Tmax T7 - 800 A/1000 A)<br>Schneider Electric (NS - 800 A/1000 A)                                                                                               |  |
| Packs of                     | 1 pc(s).                                                                                                                                                             |  |
| Net weight                   | 8.707                                                                                                                                                                |  |
| Gross weight                 | 8.707                                                                                                                                                                |  |
| Copper weight (kg per piece) | 8.707                                                                                                                                                                |  |
| Customs tariff number        | 74198090                                                                                                                                                             |  |
| EAN                          | 4028177707054                                                                                                                                                        |  |
| ETIM 9                       | EC002270                                                                                                                                                             |  |
| ECLASS 8.0                   | 27400613                                                                                                                                                             |  |