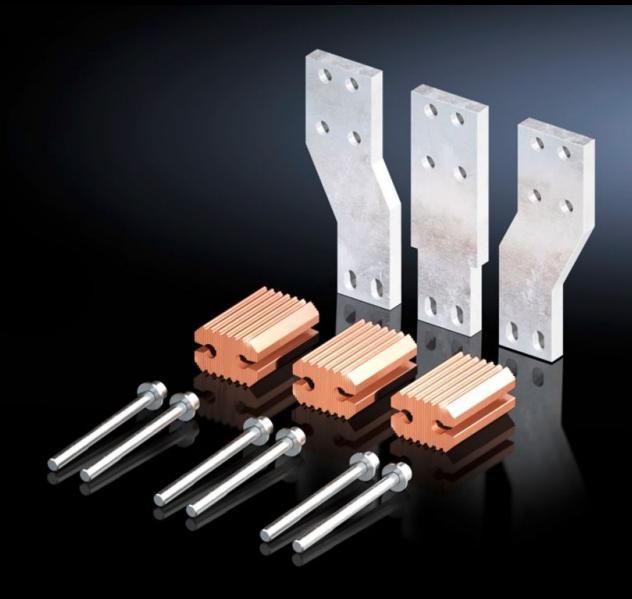

## SV 9677.740 - Connector kit for component adaptors

Preassembled connector kit for common brands of moulded-case circuit-breaker (MCCB). For electrical connection between the switch and the component adaptor (3-pole).

#### **Features**

| Model No.                    | Preassembled connector kit for common brands of moulded-cas circuit-breaker (MCCB). For electrical connection between the switch and the component adaptor (3-pole). |  |
|------------------------------|----------------------------------------------------------------------------------------------------------------------------------------------------------------------|--|
| Product description          |                                                                                                                                                                      |  |
| Material                     | E-Cu                                                                                                                                                                 |  |
| Supply includes              | Assembly parts                                                                                                                                                       |  |
| To fit Model No.             | 9677.700<br>9677.705                                                                                                                                                 |  |
| To fit manufacturer (model)  | Eaton (NZM4 - 800 A/1000 A)<br>Siemens (VL1250/3VL7 - 1000 A)                                                                                                        |  |
| Packs of                     | 1 pc(s).                                                                                                                                                             |  |
| Net weight                   | 8.1                                                                                                                                                                  |  |
| Gross weight                 | 8.42                                                                                                                                                                 |  |
| Copper weight (kg per piece) | 6.404                                                                                                                                                                |  |
| Customs tariff number        | 74198090                                                                                                                                                             |  |
| EAN                          | 4028177707047                                                                                                                                                        |  |
| ETIM 9                       | EC002270                                                                                                                                                             |  |
| ECLASS 8.0                   | 27400613                                                                                                                                                             |  |
|                              |                                                                                                                                                                      |  |